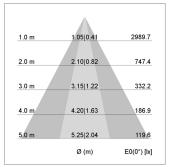

## LIGHT TECHNOLOGY

LED COB Light colour SpecialMeat 1920 lm Luminous flux System power 34 W Luminaire Efficiency 57 lm/W Reflector OvalBasic 60° x 40° Beam angle On/Off Controller

Swivel angle +/- 25°
Weight 3.1 kg
Protection rating . class IP 20 . I
Luminaire colour black