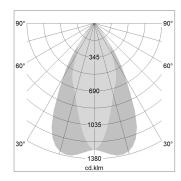

## LIGHT TECHNOLOGY

LED COB Light colour SpecialMeat 1920 lm Luminous flux System power 34 W Luminaire Efficiency 57 lm/W Reflector OvalBasic 60° x 40° Beam angle On/Off Controller

Swivel angle +/- 25°
Weight 3.1 kg
Protection rating . class IP 20 . I
Luminaire colour black