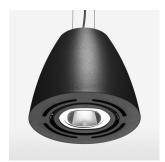

## LIGHT TECHNOLOGY

LED COB Light colour SpecialMeat 1920 lm Luminous flux System power 34 W Luminaire Efficiency 57 lm/W Reflector OvalBasic 60° x 40° Beam angle On/Off Controller

Swivel angle +/- 25°
Weight 3.1 kg
Protection rating . class IP 20 . I
Luminaire colour black

## **OPTIONAL**

RAL-colours, NCS-colours (powder coating or wet spraying) on inquiry, surface alloys on inquiry, honeycomb louver

Suspended luminaire with LED, rated life of the LED L80/B10 > 50000 h, colour rendering index CRI > 82, chromaticity tolerance 2 SDCM (initial), reflector with oval light distribution pattern, reflector pure aluminium 99,99% in MIRO-Silver®, swivel angle +/-25°, luminaire housing sheet steel, powdercoated, black