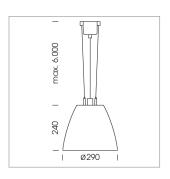

## Pendiro AM 290

Article number: 81220102

## LIGHT TECHNOLOGY

LED COB Light colour SpecialMeat 1920 lm Luminous flux System power 34 W Luminaire Efficiency 57 lm/W Reflector OvalBasic 60° x 40° Beam angle On/Off Controller

Swivel angle +/- 25°
Weight 3.1 kg
Protection rating . class IP 20 . I
Luminaire colour black

## **OPTIONAL**

RAL-colours, NCS-colours (powder coating or wet spraying) on inquiry, surface alloys on inquiry, honeycomb louver

Suspended luminaire with LED, rated life of the LED L80/B10 > 50000 h, colour rendering index CRI > 82, chromaticity tolerance 2 SDCM (initial), reflector with oval light distribution pattern, reflector pure aluminium 99,99% in MIRO-Silver®, swivel angle +/-25°, luminaire housing sheet steel, powdercoated, black