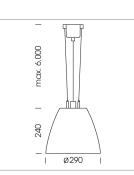

## Pendiro AM 290

Article number: 81220035

## LUMINAIRE

| Swivel angle              | +/- 25° |
|---------------------------|---------|
| Weight                    | 3.1 kg  |
| Protection rating . class | IP 20.I |
| Luminaire colour          | white   |