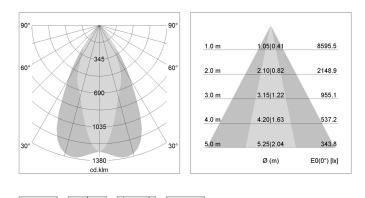

## LIGHT TECHNOLOGY

| LED                  | COB       |
|----------------------|-----------|
| Light colour         | 835       |
| Luminous flux        | 5520 lm   |
| System power         | 47 W      |
| Luminaire Efficiency | 116 lm/W  |
| Reflector            | OvalBasic |
| Beam angle           | 60° x 40° |
| Controller           | On/Off    |