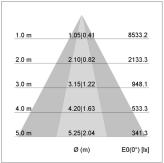

## LIGHT TECHNOLOGY

LED СОВ Light colour 830 Luminous flux 5480 lm System power 47 W Luminaire Efficiency 115 lm/W Reflector OvalBasic 60° x 40° Beam angle On/Off Controller

Swivel angle +/- 25°
Weight 3.1 kg
Protection rating . class IP 20 . I
Luminaire colour white