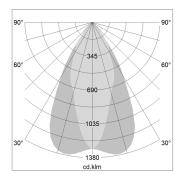

## LIGHT TECHNOLOGY

LED СОВ Light colour 830 Luminous flux 5480 lm System power 47 W Luminaire Efficiency 115 lm/W Reflector OvalBasic 60° x 40° Beam angle On/Off Controller

Swivel angle +/- 25°
Weight 3.1 kg
Protection rating . class IP 20 . I
Luminaire colour white