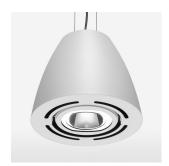

## LIGHT TECHNOLOGY

LED СОВ Light colour 830 Luminous flux 5480 lm System power 47 W Luminaire Efficiency 115 lm/W Reflector OvalBasic 60° x 40° Beam angle On/Off Controller

Swivel angle +/- 25°
Weight 3.1 kg
Protection rating . class IP 20 . I
Luminaire colour white

## **OPTIONAL**

RAL-colours, NCS-colours (powder coating or wet spraying) on inquiry, surface alloys on inquiry, honeycomb louver

Suspended luminaire with LED, rated life of the LED L80/B10 > 50000 h, colour rendering index CRI > 80, chromaticity tolerance 2 SDCM (initial), reflector with oval light distribution pattern, reflector pure aluminium 99,99% in MIRO-Silver®, swivel angle +/-25°, luminaire housing sheet steel, powder-coated, white