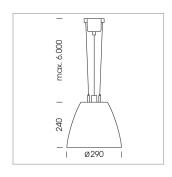

## Pendiro AM 290

Article number: 81220034

## LIGHT TECHNOLOGY

LED СОВ Light colour 830 Luminous flux 5480 lm System power 47 W Luminaire Efficiency 115 lm/W Reflector OvalBasic 60° x 40° Beam angle On/Off Controller

Swivel angle +/- 25°
Weight 3.1 kg
Protection rating . class IP 20 . I
Luminaire colour white

## **OPTIONAL**

RAL-colours, NCS-colours (powder coating or wet spraying) on inquiry, surface alloys on inquiry, honeycomb louver

Suspended luminaire with LED, rated life of the LED L80/B10 > 50000 h, colour rendering index CRI > 80, chromaticity tolerance 2 SDCM (initial), reflector with oval light distribution pattern, reflector pure aluminium 99,99% in MIRO-Silver®, swivel angle +/-25°, luminaire housing sheet steel, powder-coated, white