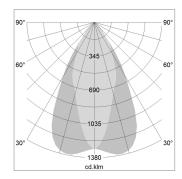

## LIGHT TECHNOLOGY

LED СОВ Light colour 830 Luminous flux 5480 lm System power 47 W Luminaire Efficiency 115 lm/W Reflector OvalBasic 60° x 40° Beam angle On/Off Controller

Swivel angle +/- 25°
Weight 3.1 kg
Protection rating . class IP 20 . I
Luminaire colour silver