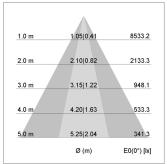

## LIGHT TECHNOLOGY

LED СОВ Light colour 830 Luminous flux 5480 lm System power 47 W Luminaire Efficiency 115 lm/W Reflector OvalBasic 60° x 40° Beam angle On/Off Controller

Swivel angle +/- 25°
Weight 3.1 kg
Protection rating . class IP 20 . I
Luminaire colour silver