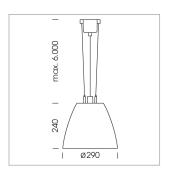

## Pendiro AM 290

Article number: 81220030

## LIGHT TECHNOLOGY

LED СОВ Light colour 830 Luminous flux 5480 lm System power 47 W Luminaire Efficiency 115 lm/W Reflector OvalBasic 60° x 40° Beam angle On/Off Controller

Swivel angle +/- 25°
Weight 3.1 kg
Protection rating . class IP 20 . I
Luminaire colour silver

## **OPTIONAL**

RAL-colours, NCS-colours (powder coating or wet spraying) on inquiry, surface alloys on inquiry, honeycomb louver

Suspended luminaire with LED, rated life of the LED L80/B10 > 50000 h, colour rendering index CRI > 80, chromaticity tolerance 2 SDCM (initial), reflector with oval light distribution pattern, reflector pure aluminium 99,99% in MIRO-Silver®, swivel angle +/-25°, luminaire housing sheet steel, powder-coated, silver