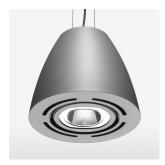

## LIGHT TECHNOLOGY

LED СОВ Light colour 830 Luminous flux 5480 lm System power 47 W Luminaire Efficiency 115 lm/W Reflector OvalBasic 60° x 40° Beam angle On/Off Controller

Swivel angle +/- 25°
Weight 3.1 kg
Protection rating . class IP 20 . I
Luminaire colour silver

## **OPTIONAL**

RAL-colours, NCS-colours (powder coating or wet spraying) on inquiry, surface alloys on inquiry, honeycomb louver

Suspended luminaire with LED, rated life of the LED L80/B10 > 50000 h, colour rendering index CRI > 80, chromaticity tolerance 2 SDCM (initial), reflector with oval light distribution pattern, reflector pure aluminium 99,99% in MIRO-Silver®, swivel angle +/-25°, luminaire housing sheet steel, powder-coated, silver