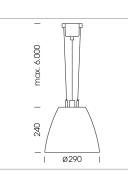

## Pendiro AM 290

Article number: 81220027

## LUMINAIRE

| Swivel angle              | +/- 25° |
|---------------------------|---------|
| Weight                    | 3.1 kg  |
| Protection rating . class | IP 20.I |
| Luminaire colour          | black   |