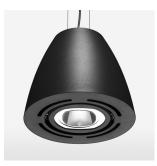

## Pendiro AM 290

Article number: 81220027

## LUMINAIRE

| Swivel angle              | +/- 25° |
|---------------------------|---------|
| Weight                    | 3.1 kg  |
| Protection rating . class | IP 20.I |
| Luminaire colour          | black   |

## OPTIONAL

RAL-colours, NCS-colours (powder coating or wet spraying) on inquiry, surface alloys on inquiry, honeycomb louver

Suspended luminaire with LED, rated life of the LED L80/B10 > 50000 h, colour rendering index CRI > 80, chromaticity tolerance 2 SDCM (initial), reflector with oval light distribution pattern, reflector pure aluminium 99,99% in MIRO-Silver®, swivel angle +/-25°, luminaire housing sheet steel, powdercoated, black