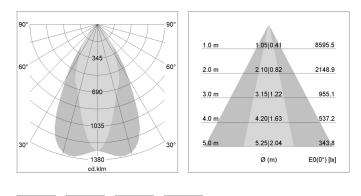

## LIGHT TECHNOLOGY

| LED                  | COB       |
|----------------------|-----------|
| Light colour         | 835       |
| Luminous flux        | 5520 lm   |
| System power         | 47 W      |
| Luminaire Efficiency | 116 lm/W  |
| Reflector            | OvalBasic |
| Beam angle           | 60° x 40° |
| Controller           | On/Off    |