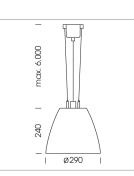

## Pendiro AM 290

Article number: 81220022

## LUMINAIRE

| Swivel angle              | +/- 25° |
|---------------------------|---------|
| Weight                    | 3.1 kg  |
| Protection rating . class | IP 20.I |
| Luminaire colour          | white   |