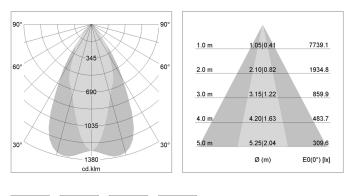

## LIGHT TECHNOLOGY

| LED                  | COB       |
|----------------------|-----------|
| Light colour         | 830       |
| Luminous flux        | 4970 lm   |
| System power         | 41 W      |
| Luminaire Efficiency | 121 lm/W  |
| Reflector            | OvalBasic |
| Beam angle           | 60° x 40° |
| Controller           | On/Off    |