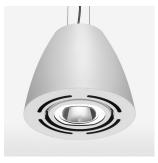

## Pendiro AM 290

Article number: 81220022

## OPTIONAL

RAL-colours, NCS-colours (powder coating or wet spraying) on inquiry, surface alloys on inquiry, honeycomb louver

Suspended luminaire with LED, rated life of the LED L80/B10 > 50000 h, colour rendering index CRI > 80, chromaticity tolerance 2 SDCM (initial), reflector with oval light distribution pattern, reflector pure aluminium 99,99% in MIRO-Silver®, swivel angle +/-25°, luminaire housing sheet steel, powder-coated, white