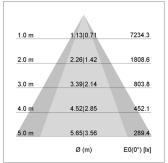

## LIGHT TECHNOLOGY

LED СОВ Light colour 840 Luminous flux 5610 lm System power 41 W Luminaire Efficiency 137 lm/W Reflector OvalBasic 60° x 40° Beam angle On/Off Controller

Swivel angle +/- 25°
Weight 3.1 kg
Protection rating . class IP 20 . I
Luminaire colour silver