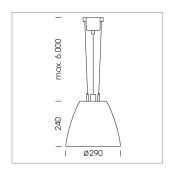

## Pendiro AM 290

Article number: 81220020

## **OPTIONAL**

RAL-colours, NCS-colours (powder coating or wet spraying) on inquiry, surface alloys on inquiry, honeycomb louver

Suspended luminaire with LED, rated life of the LED L80/B10 > 50000 h, colour rendering index CRI > 80, chromaticity tolerance 2 SDCM (initial), reflector with oval light distribution pattern, reflector pure aluminium 99,99% in MIRO-Silver®, swivel angle +/-25°, luminaire housing sheet steel, powder-coated, silver