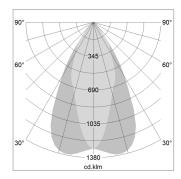

## LIGHT TECHNOLOGY

LED СОВ Light colour 840 Luminous flux 5610 lm System power 41 W Luminaire Efficiency 137 lm/W Reflector OvalBasic 60° x 40° Beam angle On/Off Controller

Swivel angle +/- 25°
Weight 3.1 kg
Protection rating . class IP 20 . I
Luminaire colour silver

## **OPTIONAL**

RAL-colours, NCS-colours (powder coating or wet spraying) on inquiry, surface alloys on inquiry, honeycomb louver

Suspended luminaire with LED, rated life of the LED L80/B10 > 50000 h, colour rendering index CRI > 80, chromaticity tolerance 2 SDCM (initial), reflector with oval light distribution pattern, reflector pure aluminium 99,99% in MIRO-Silver®, swivel angle +/-25°, luminaire housing sheet steel, powder-coated, silver