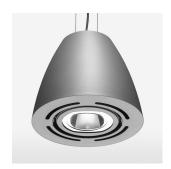

## LIGHT TECHNOLOGY

LED СОВ Light colour 840 Luminous flux 5610 lm System power 41 W Luminaire Efficiency 137 lm/W Reflector OvalBasic 60° x 40° Beam angle On/Off Controller

Swivel angle +/- 25°
Weight 3.1 kg
Protection rating . class IP 20 . I
Luminaire colour silver

## **OPTIONAL**

RAL-colours, NCS-colours (powder coating or wet spraying) on inquiry, surface alloys on inquiry, honeycomb louver

Suspended luminaire with LED, rated life of the LED L80/B10 > 50000 h, colour rendering index CRI > 80, chromaticity tolerance 2 SDCM (initial), reflector with oval light distribution pattern, reflector pure aluminium 99,99% in MIRO-Silver®, swivel angle +/-25°, luminaire housing sheet steel, powder-coated, silver