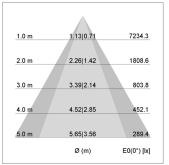

## LIGHT TECHNOLOGY

LED СОВ Light colour 840 Luminous flux 5610 lm System power 41 W Luminaire Efficiency 137 lm/W Reflector OvalBasic 60° x 40° Beam angle On/Off Controller

Swivel angle +/- 25°
Weight 3.1 kg
Protection rating . class IP 20 . I
Luminaire colour black