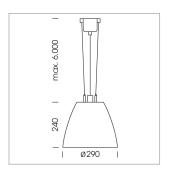

## Pendiro AM 290

Article number: 81220016

## LIGHT TECHNOLOGY

LED СОВ Light colour 840 Luminous flux 5610 lm System power 41 W Luminaire Efficiency 137 lm/W Reflector OvalBasic 60° x 40° Beam angle On/Off Controller

Swivel angle +/- 25°
Weight 3.1 kg
Protection rating . class IP 20 . I
Luminaire colour black

## **OPTIONAL**

RAL-colours, NCS-colours (powder coating or wet spraying) on inquiry, surface alloys on inquiry, honeycomb louver

Suspended luminaire with LED, rated life of the LED L80/B10 > 50000 h, colour rendering index CRI > 80, chromaticity tolerance 2 SDCM (initial), reflector with oval light distribution pattern, reflector pure aluminium 99,99% in MIRO-Silver®, swivel angle +/-25°, luminaire housing sheet steel, powder-coated, black