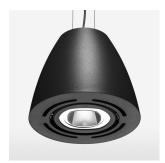

## LIGHT TECHNOLOGY

LED СОВ Light colour 840 Luminous flux 5610 lm System power 41 W Luminaire Efficiency 137 lm/W Reflector OvalBasic 60° x 40° Beam angle On/Off Controller

Swivel angle +/- 25°
Weight 3.1 kg
Protection rating . class IP 20 . I
Luminaire colour black

## **OPTIONAL**

RAL-colours, NCS-colours (powder coating or wet spraying) on inquiry, surface alloys on inquiry, honeycomb louver

Suspended luminaire with LED, rated life of the LED L80/B10 > 50000 h, colour rendering index CRI > 80, chromaticity tolerance 2 SDCM (initial), reflector with oval light distribution pattern, reflector pure aluminium 99,99% in MIRO-Silver®, swivel angle +/-25°, luminaire housing sheet steel, powder-coated, black