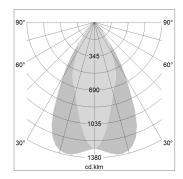

## LIGHT TECHNOLOGY

LED СОВ Light colour 840 Luminous flux 5610 lm System power 41 W Luminaire Efficiency 137 lm/W Reflector OvalBasic 60° x 40° Beam angle On/Off Controller

Swivel angle +/- 25°
Weight 3.1 kg
Protection rating . class IP 20 . I
Luminaire colour black