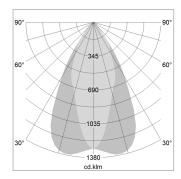

## LIGHT TECHNOLOGY

СОВ LED Light colour 835 Luminous flux 5010 lm System power 41 W Luminaire Efficiency 122 lm/W Reflector OvalBasic 60° x 40° Beam angle On/Off Controller

Swivel angle +/- 25°
Weight 3.1 kg
Protection rating . class IP 20 . I
Luminaire colour black