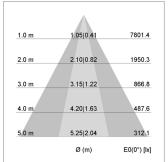

## LIGHT TECHNOLOGY

СОВ LED Light colour 835 Luminous flux 5010 lm System power 41 W Luminaire Efficiency 122 lm/W Reflector OvalBasic 60° x 40° Beam angle On/Off Controller

Swivel angle +/- 25°
Weight 3.1 kg
Protection rating . class IP 20 . I
Luminaire colour black