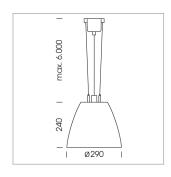

## Pendiro AM 290

Article number: 81220015

## LIGHT TECHNOLOGY

СОВ LED Light colour 835 Luminous flux 5010 lm System power 41 W Luminaire Efficiency 122 lm/W Reflector OvalBasic 60° x 40° Beam angle On/Off Controller

Swivel angle +/- 25°
Weight 3.1 kg
Protection rating . class IP 20 . I
Luminaire colour black

## **OPTIONAL**

RAL-colours, NCS-colours (powder coating or wet spraying) on inquiry, surface alloys on inquiry, honeycomb louver

Suspended luminaire with LED, rated life of the LED L80/B10 > 50000 h, colour rendering index CRI > 80, chromaticity tolerance 2 SDCM (initial), reflector with oval light distribution pattern, reflector pure aluminium 99,99% in MIRO-Silver®, swivel angle +/-25°, luminaire housing sheet steel, powder-coated, black