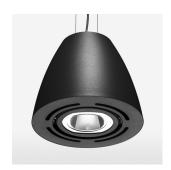

## LIGHT TECHNOLOGY

СОВ LED Light colour 835 Luminous flux 5010 lm System power 41 W Luminaire Efficiency 122 lm/W Reflector OvalBasic 60° x 40° Beam angle On/Off Controller

Swivel angle +/- 25°
Weight 3.1 kg
Protection rating . class IP 20 . I
Luminaire colour black

## **OPTIONAL**

RAL-colours, NCS-colours (powder coating or wet spraying) on inquiry, surface alloys on inquiry, honeycomb louver

Suspended luminaire with LED, rated life of the LED L80/B10 > 50000 h, colour rendering index CRI > 80, chromaticity tolerance 2 SDCM (initial), reflector with oval light distribution pattern, reflector pure aluminium 99,99% in MIRO-Silver®, swivel angle +/-25°, luminaire housing sheet steel, powder-coated, black