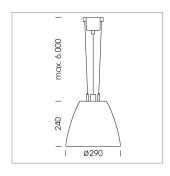

## Pendiro AM 290

Article number: 81220014

## LIGHT TECHNOLOGY

LED СОВ Light colour 830 Luminous flux 4970 lm System power 41 W Luminaire Efficiency 121 lm/W Reflector OvalBasic 60° x 40° Beam angle On/Off Controller

Swivel angle +/- 25°
Weight 3.1 kg
Protection rating . class IP 20 . I
Luminaire colour black