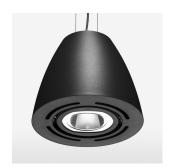

## LIGHT TECHNOLOGY

LED СОВ Light colour 830 Luminous flux 4970 lm System power 41 W Luminaire Efficiency 121 lm/W Reflector OvalBasic 60° x 40° Beam angle On/Off Controller

Swivel angle +/- 25°
Weight 3.1 kg
Protection rating . class IP 20 . I
Luminaire colour black

## **OPTIONAL**

RAL-colours, NCS-colours (powder coating or wet spraying) on inquiry, surface alloys on inquiry, honeycomb louver

Suspended luminaire with LED, rated life of the LED L80/B10 > 50000 h, colour rendering index CRI > 80, chromaticity tolerance 2 SDCM (initial), reflector with oval light distribution pattern, reflector pure aluminium 99,99% in MIRO-Silver®, swivel angle +/-25°, luminaire housing sheet steel, powder-coated, black