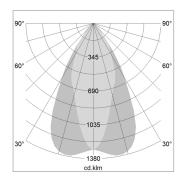

## LIGHT TECHNOLOGY

LED СОВ Light colour 830 Luminous flux 4970 lm System power 41 W Luminaire Efficiency 121 lm/W Reflector OvalBasic 60° x 40° Beam angle On/Off Controller

Swivel angle +/- 25°
Weight 3.1 kg
Protection rating . class IP 20 . I
Luminaire colour black