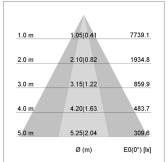

## LIGHT TECHNOLOGY

LED СОВ Light colour 830 Luminous flux 4970 lm System power 41 W Luminaire Efficiency 121 lm/W Reflector OvalBasic 60° x 40° Beam angle On/Off Controller

Swivel angle +/- 25°
Weight 3.1 kg
Protection rating . class IP 20 . I
Luminaire colour black