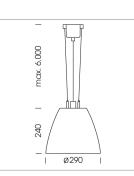

## Pendiro AM 290

Article number: 81220012

## LUMINAIRE

| Swivel angle              |
|---------------------------|
| Weight                    |
| Protection rating . class |
| Luminaire colour          |

## OPTIONAL

RAL-colours, NCS-colours (powder coating or wet spraying) on inquiry, surface alloys on inquiry, honeycomb louver

+/- 25°

3.1 kg

IP 20.I

white

Suspended luminaire with LED, rated life of the LED L80/B10 > 50000 h, colour rendering index CRI > 80, chromaticity tolerance 2 SDCM (initial), reflector with oval light distribution pattern, reflector pure aluminium 99,99% in MIRO-Silver®, swivel angle +/-25°, luminaire housing sheet steel, powder-coated, white