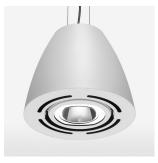

## Pendiro AM 290

Article number: 81220012

## OPTIONAL

RAL-colours, NCS-colours (powder coating or wet spraying) on inquiry, surface alloys on inquiry, honeycomb louver

+/- 25°

3.1 kg

IP 20.I

white

Suspended luminaire with LED, rated life of the LED L80/B10 > 50000 h, colour rendering index CRI > 80, chromaticity tolerance 2 SDCM (initial), reflector with oval light distribution pattern, reflector pure aluminium 99,99% in MIRO-Silver®, swivel angle +/-25°, luminaire housing sheet steel, powder-coated, white