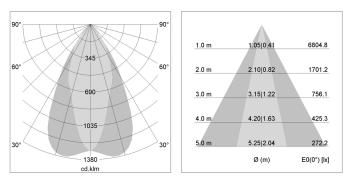

## LIGHT TECHNOLOGY

| LED                  | COB       |
|----------------------|-----------|
| Light colour         | 840       |
| Luminous flux        | 4690 lm   |
| System power         | 34 W      |
| Luminaire Efficiency | 138 lm/W  |
| Reflector            | OvalBasic |
| Beam angle           | 60° x 40° |
| Controller           | On/Off    |