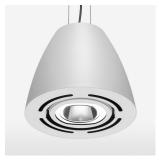

## Pendiro AM 290

Article number: 81220011

## OPTIONAL

RAL-colours, NCS-colours (powder coating or wet spraying) on inquiry, surface alloys on inquiry, honeycomb louver

Suspended luminaire with LED, rated life of the LED L80/B10 > 50000 h, colour rendering index CRI > 80, chromaticity tolerance 2 SDCM (initial), reflector with oval light distribution pattern, reflector pure aluminium 99,99% in MIRO-Silver®, swivel angle +/-25°, luminaire housing sheet steel, powder-coated, white