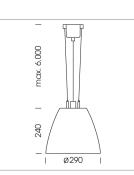

## Pendiro AM 290

Article number: 81220011

## LUMINAIRE

| Swivel angle              | +/- 25° |
|---------------------------|---------|
| Weight                    | 3.1 kg  |
| Protection rating . class | IP 20.I |
| Luminaire colour          | white   |