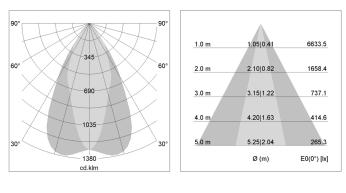

## LIGHT TECHNOLOGY

| LED                  | COB       |
|----------------------|-----------|
| Light colour         | 835       |
| Luminous flux        | 4260 lm   |
| System power         | 34 W      |
| Luminaire Efficiency | 127 lm/W  |
| Reflector            | OvalBasic |
| Beam angle           | 60° x 40° |
| Controller           | On/Off    |