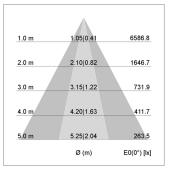

## LIGHT TECHNOLOGY

LED СОВ Light colour 830 Luminous flux 4230 lm System power 34 W Luminaire Efficiency 126 lm/W Reflector OvalBasic 60° x 40° Beam angle On/Off Controller

Swivel angle +/- 25°
Weight 3.1 kg
Protection rating . class IP 20 . I
Luminaire colour white