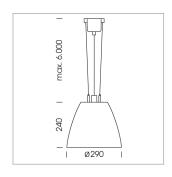

## Pendiro AM 290

Article number: 81220010

## LIGHT TECHNOLOGY

LED СОВ Light colour 830 Luminous flux 4230 lm System power 34 W Luminaire Efficiency 126 lm/W Reflector OvalBasic 60° x 40° Beam angle On/Off Controller

Swivel angle +/- 25°
Weight 3.1 kg
Protection rating . class IP 20 . I
Luminaire colour white

## **OPTIONAL**

RAL-colours, NCS-colours (powder coating or wet spraying) on inquiry, surface alloys on inquiry, honeycomb louver

Suspended luminaire with LED, rated life of the LED L80/B10 > 50000 h, colour rendering index CRI > 80, chromaticity tolerance 2 SDCM (initial), reflector with oval light distribution pattern, reflector pure aluminium 99,99% in MIRO-Silver®, swivel angle +/-25°, luminaire housing sheet steel, powder-coated, white