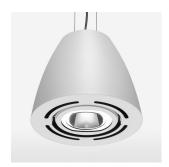

## LIGHT TECHNOLOGY

LED СОВ Light colour 830 Luminous flux 4230 lm System power 34 W Luminaire Efficiency 126 lm/W Reflector OvalBasic 60° x 40° Beam angle On/Off Controller

Swivel angle +/- 25°
Weight 3.1 kg
Protection rating . class IP 20 . I
Luminaire colour white

## **OPTIONAL**

RAL-colours, NCS-colours (powder coating or wet spraying) on inquiry, surface alloys on inquiry, honeycomb louver

Suspended luminaire with LED, rated life of the LED L80/B10 > 50000 h, colour rendering index CRI > 80, chromaticity tolerance 2 SDCM (initial), reflector with oval light distribution pattern, reflector pure aluminium 99,99% in MIRO-Silver®, swivel angle +/-25°, luminaire housing sheet steel, powder-coated, white