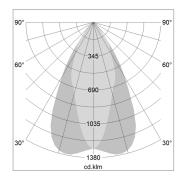

## LIGHT TECHNOLOGY

LED СОВ Light colour 830 Luminous flux 4230 lm System power 34 W Luminaire Efficiency 126 lm/W Reflector OvalBasic 60° x 40° Beam angle On/Off Controller

Swivel angle +/- 25°
Weight 3.1 kg
Protection rating . class IP 20 . I
Luminaire colour white