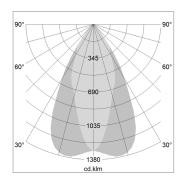

## LIGHT TECHNOLOGY

LED СОВ Light colour 840 Luminous flux 4690 lm System power 34 W Luminaire Efficiency 138 lm/W Reflector OvalBasic 60° x 40° Beam angle On/Off Controller

Swivel angle +/- 25°
Weight 3.1 kg
Protection rating . class IP 20 . I
Luminaire colour silver