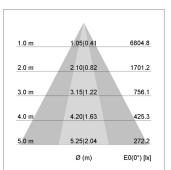

## LIGHT TECHNOLOGY

LED СОВ Light colour 840 Luminous flux 4690 lm System power 34 W Luminaire Efficiency 138 lm/W Reflector OvalBasic 60° x 40° Beam angle On/Off Controller

Swivel angle +/- 25°
Weight 3.1 kg
Protection rating . class IP 20 . I
Luminaire colour silver