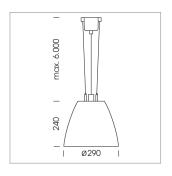

## Pendiro AM 290

Article number: 81220008

## LIGHT TECHNOLOGY

LED СОВ Light colour 840 Luminous flux 4690 lm System power 34 W Luminaire Efficiency 138 lm/W Reflector OvalBasic 60° x 40° Beam angle On/Off Controller

Swivel angle +/- 25°
Weight 3.1 kg
Protection rating . class IP 20 . I
Luminaire colour silver

## **OPTIONAL**

RAL-colours, NCS-colours (powder coating or wet spraying) on inquiry, surface alloys on inquiry, honeycomb louver

Suspended luminaire with LED, rated life of the LED L80/B10 > 50000 h, colour rendering index CRI > 80, chromaticity tolerance 2 SDCM (initial), reflector with oval light distribution pattern, reflector pure aluminium 99,99% in MIRO-Silver®, swivel angle +/-25°, luminaire housing sheet steel, powder-coated, silver