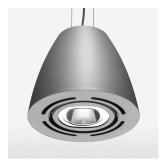

## LIGHT TECHNOLOGY

LED СОВ Light colour 840 Luminous flux 4690 lm System power 34 W Luminaire Efficiency 138 lm/W Reflector OvalBasic 60° x 40° Beam angle On/Off Controller

Swivel angle +/- 25°
Weight 3.1 kg
Protection rating . class IP 20 . I
Luminaire colour silver

## **OPTIONAL**

RAL-colours, NCS-colours (powder coating or wet spraying) on inquiry, surface alloys on inquiry, honeycomb louver

Suspended luminaire with LED, rated life of the LED L80/B10 > 50000 h, colour rendering index CRI > 80, chromaticity tolerance 2 SDCM (initial), reflector with oval light distribution pattern, reflector pure aluminium 99,99% in MIRO-Silver®, swivel angle +/-25°, luminaire housing sheet steel, powder-coated, silver