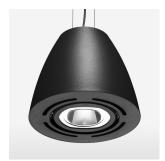

## LIGHT TECHNOLOGY

LED СОВ Light colour 835 Luminous flux 4260 lm System power 34 W Luminaire Efficiency 127 lm/W Reflector OvalBasic 60° x 40° Beam angle On/Off Controller

Swivel angle +/- 25°
Weight 3.1 kg
Protection rating . class IP 20 . I
Luminaire colour black

## **OPTIONAL**

RAL-colours, NCS-colours (powder coating or wet spraying) on inquiry, surface alloys on inquiry, honeycomb louver

Suspended luminaire with LED, rated life of the LED L80/B10 > 50000 h, colour rendering index CRI > 80, chromaticity tolerance 2 SDCM (initial), reflector with oval light distribution pattern, reflector pure aluminium 99,99% in MIRO-Silver®, swivel angle +/-25°, luminaire housing sheet steel, powder-coated, black