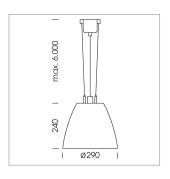

## Pendiro AM 290

Article number: 81220003

## LIGHT TECHNOLOGY

LED СОВ Light colour 835 Luminous flux 4260 lm System power 34 W Luminaire Efficiency 127 lm/W Reflector OvalBasic 60° x 40° Beam angle On/Off Controller

Swivel angle +/- 25°
Weight 3.1 kg
Protection rating . class IP 20 . I
Luminaire colour black

## **OPTIONAL**

RAL-colours, NCS-colours (powder coating or wet spraying) on inquiry, surface alloys on inquiry, honeycomb louver

Suspended luminaire with LED, rated life of the LED L80/B10 > 50000 h, colour rendering index CRI > 80, chromaticity tolerance 2 SDCM (initial), reflector with oval light distribution pattern, reflector pure aluminium 99,99% in MIRO-Silver®, swivel angle +/-25°, luminaire housing sheet steel, powder-coated, black