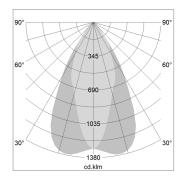

## LIGHT TECHNOLOGY

LED СОВ Light colour 835 Luminous flux 4260 lm System power 34 W Luminaire Efficiency 127 lm/W Reflector OvalBasic 60° x 40° Beam angle On/Off Controller

Swivel angle +/- 25°
Weight 3.1 kg
Protection rating . class IP 20 . I
Luminaire colour black