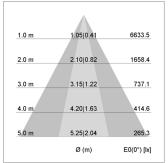

## LIGHT TECHNOLOGY

LED СОВ Light colour 835 Luminous flux 4260 lm System power 34 W Luminaire Efficiency 127 lm/W Reflector OvalBasic 60° x 40° Beam angle On/Off Controller

Swivel angle +/- 25°
Weight 3.1 kg
Protection rating . class IP 20 . I
Luminaire colour black