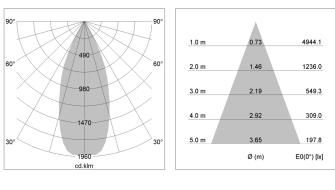

## LIGHT TECHNOLOGY

| LED                  | COB         |
|----------------------|-------------|
| Light colour         | SpecialMeat |
| Luminous flux        | 2490 lm     |
| System power         | 47 W        |
| Luminaire Efficiency | 52 lm/W     |
| Reflector            | Flood       |
| Beam angle           | 40°         |
| Controller           | On/Off      |