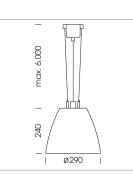

## LUMINAIRE

| Swivel angle              |
|---------------------------|
| Weight                    |
| Protection rating . class |
| Luminaire colour          |

## OPTIONAL

RAL-colours, NCS-colours (powder coating or wet spraying) on inquiry, surface alloys on inquiry, honeycomb louver

+/- 25°

3.1 kg

IP 20.I

white

Suspended luminaire with LED, rated life of the LED L80/B10 > 50000 h, colour rendering index CRI > 82, chromaticity tolerance 2 SDCM (initial), reflector with circular light distribution pattern, reflector pure aluminium 99,99% in MIRO-Silver®, swivel angle +/-25°, luminaire housing sheet steel, powder-coated, white