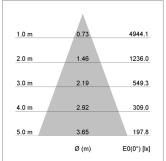

## LIGHT TECHNOLOGY

LED COB Light colour SpecialMeat 2490 lm Luminous flux System power 47 W Luminaire Efficiency 52 lm/W Reflector Flood Beam angle 40° On/Off Controller

Swivel angle +/- 25°
Weight 3.1 kg
Protection rating . class IP 20 . I
Luminaire colour silver