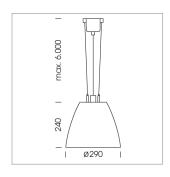

## Pendiro AM 290

Article number: 81210137

## LIGHT TECHNOLOGY

LED COB Light colour SpecialMeat 2490 lm Luminous flux System power 47 W Luminaire Efficiency 52 lm/W Reflector Flood Beam angle 40° On/Off Controller

Swivel angle +/- 25°
Weight 3.1 kg
Protection rating . class IP 20 . I
Luminaire colour silver

## **OPTIONAL**

RAL-colours, NCS-colours (powder coating or wet spraying) on inquiry, surface alloys on inquiry, honeycomb louver

Suspended luminaire with LED, rated life of the LED L80/B10 > 50000 h, colour rendering index CRI > 82, chromaticity tolerance 2 SDCM (initial), reflector with circular light distribution pattern, reflector pure aluminium 99,99% in MIRO-Silver®, swivel angle +/-25°, luminaire housing sheet steel, powder-coated, silver