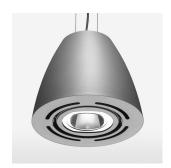

## LIGHT TECHNOLOGY

LED COB Light colour SpecialMeat 2490 lm Luminous flux System power 47 W Luminaire Efficiency 52 lm/W Reflector Flood Beam angle 40° On/Off Controller

Swivel angle +/- 25°
Weight 3.1 kg
Protection rating . class IP 20 . I
Luminaire colour silver

## **OPTIONAL**

RAL-colours, NCS-colours (powder coating or wet spraying) on inquiry, surface alloys on inquiry, honeycomb louver

Suspended luminaire with LED, rated life of the LED L80/B10 > 50000 h, colour rendering index CRI > 82, chromaticity tolerance 2 SDCM (initial), reflector with circular light distribution pattern, reflector pure aluminium 99,99% in MIRO-Silver®, swivel angle +/-25°, luminaire housing sheet steel, powder-coated, silver