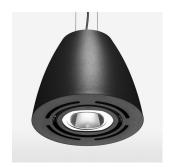

## LIGHT TECHNOLOGY

LED COB Light colour SpecialMeat 2490 lm Luminous flux System power 47 W Luminaire Efficiency 52 lm/W Reflector Flood Beam angle 40° On/Off Controller

Swivel angle +/- 25°
Weight 3.1 kg
Protection rating . class IP 20 . I
Luminaire colour black

## **OPTIONAL**

RAL-colours, NCS-colours (powder coating or wet spraying) on inquiry, surface alloys on inquiry, honeycomb louver

Suspended luminaire with LED, rated life of the LED L80/B10 > 50000 h, colour rendering index CRI > 82, chromaticity tolerance 2 SDCM (initial), reflector with circular light distribution pattern, reflector pure aluminium 99,99% in MIRO-Silver®, swivel angle +/-25°, luminaire housing sheet steel, powder-coated, black