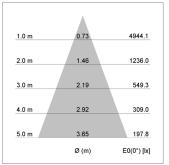

## LIGHT TECHNOLOGY

LED COB Light colour SpecialMeat 2490 lm Luminous flux System power 47 W Luminaire Efficiency 52 lm/W Reflector Flood Beam angle 40° On/Off Controller

Swivel angle +/- 25°
Weight 3.1 kg
Protection rating . class IP 20 . I
Luminaire colour black