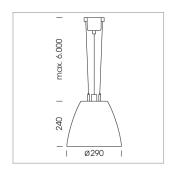

## Pendiro AM 290

Article number: 81210132

## LIGHT TECHNOLOGY

LED COB Light colour SpecialMeat 2490 lm Luminous flux System power 47 W Luminaire Efficiency 52 lm/W Reflector Flood Beam angle 40° On/Off Controller

Swivel angle +/- 25°
Weight 3.1 kg
Protection rating . class IP 20 . I
Luminaire colour black

## **OPTIONAL**

RAL-colours, NCS-colours (powder coating or wet spraying) on inquiry, surface alloys on inquiry, honeycomb louver

Suspended luminaire with LED, rated life of the LED L80/B10 > 50000 h, colour rendering index CRI > 82, chromaticity tolerance 2 SDCM (initial), reflector with circular light distribution pattern, reflector pure aluminium 99,99% in MIRO-Silver®, swivel angle +/-25°, luminaire housing sheet steel, powder-coated, black