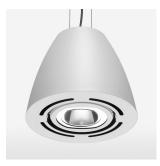

## Pendiro AM 290

Article number: 81210129

## OPTIONAL

RAL-colours, NCS-colours (powder coating or wet spraying) on inquiry, surface alloys on inquiry, honeycomb louver

+/- 25°

3.1 kg

IP 20.I

white

Suspended luminaire with LED, rated life of the LED L80/B10 > 50000 h, colour rendering index CRI > 90, chromaticity tolerance 2 SDCM (initial), reflector with circular light distribution pattern, reflector pure aluminium 99,99% in MIRO-Silver®, swivel angle +/-25°, luminaire housing sheet steel, powder-coated, white