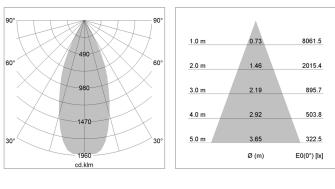

## LIGHT TECHNOLOGY

| LED                  | COB        |
|----------------------|------------|
| Light colour         | PearlWhite |
| Luminous flux        | 4060 lm    |
| System power         | 41 W       |
| Luminaire Efficiency | 99 lm/W    |
| Reflector            | Flood      |
| Beam angle           | 40°        |
| Controller           | On/Off     |