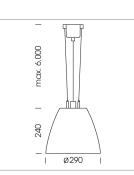

## Pendiro AM 290

Article number: 81210129

## LUMINAIRE

| Swivel angle              |
|---------------------------|
| Weight                    |
| Protection rating . class |
| Luminaire colour          |

## OPTIONAL

RAL-colours, NCS-colours (powder coating or wet spraying) on inquiry, surface alloys on inquiry, honeycomb louver

+/- 25°

3.1 kg

IP 20.I

white

Suspended luminaire with LED, rated life of the LED L80/B10 > 50000 h, colour rendering index CRI > 90, chromaticity tolerance 2 SDCM (initial), reflector with circular light distribution pattern, reflector pure aluminium 99,99% in MIRO-Silver®, swivel angle +/-25°, luminaire housing sheet steel, powder-coated, white