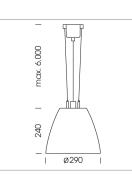

## Pendiro AM 290

Article number: 81210127

## LUMINAIRE

| Swivel angle              |
|---------------------------|
| Weight                    |
| Protection rating . class |
| Luminaire colour          |

## OPTIONAL

RAL-colours, NCS-colours (powder coating or wet spraying) on inquiry, surface alloys on inquiry, honeycomb louver

+/- 25°

3.1 kg

IP 20.I

white

Suspended luminaire with LED, rated life of the LED L80/B10 > 50000 h, colour rendering index CRI > 82, chromaticity tolerance 2 SDCM (initial), reflector with circular light distribution pattern, reflector pure aluminium 99,99% in MIRO-Silver®, swivel angle +/-25°, luminaire housing sheet steel, powder-coated, white