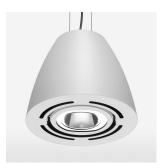

## OPTIONAL

RAL-colours, NCS-colours (powder coating or wet spraying) on inquiry, surface alloys on inquiry, honeycomb louver

+/- 25°

3.1 kg

IP 20.I

white

Suspended luminaire with LED, rated life of the LED L80/B10 > 50000 h, colour rendering index CRI > 82, chromaticity tolerance 2 SDCM (initial), reflector with circular light distribution pattern, reflector pure aluminium 99,99% in MIRO-Silver®, swivel angle +/-25°, luminaire housing sheet steel, powder-coated, white