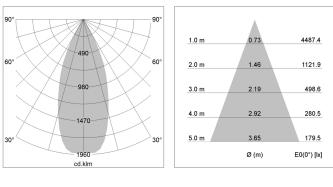

## LIGHT TECHNOLOGY

| LED                  | COB         |
|----------------------|-------------|
| Light colour         | SpecialMeat |
| Luminous flux        | 2260 lm     |
| System power         | 41 W        |
| Luminaire Efficiency | 55 lm/W     |
| Reflector            | Flood       |
| Beam angle           | 40°         |
| Controller           | On/Off      |