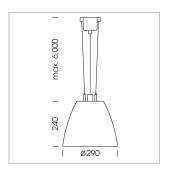

## Pendiro AM 290

Article number: 81210122

## LIGHT TECHNOLOGY

LED COB Light colour SpecialMeat Luminous flux 2260 lm System power 41 W Luminaire Efficiency 55 lm/W Reflector Flood Beam angle 40° On/Off Controller

Swivel angle +/- 25°
Weight 3.1 kg
Protection rating . class IP 20 . I
Luminaire colour silver

## **OPTIONAL**

RAL-colours, NCS-colours (powder coating or wet spraying) on inquiry, surface alloys on inquiry, honeycomb louver

Suspended luminaire with LED, rated life of the LED L80/B10 > 50000 h, colour rendering index CRI > 82, chromaticity tolerance 2 SDCM (initial), reflector with circular light distribution pattern, reflector pure aluminium 99,99% in MIRO-Silver®, swivel angle +/-25°, luminaire housing sheet steel, powder-coated, silver