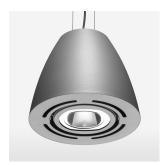

## LIGHT TECHNOLOGY

LED COB Light colour SpecialMeat Luminous flux 2260 lm System power 41 W Luminaire Efficiency 55 lm/W Reflector Flood Beam angle 40° On/Off Controller

Swivel angle +/- 25°
Weight 3.1 kg
Protection rating . class IP 20 . I
Luminaire colour silver

## **OPTIONAL**

RAL-colours, NCS-colours (powder coating or wet spraying) on inquiry, surface alloys on inquiry, honeycomb louver

Suspended luminaire with LED, rated life of the LED L80/B10 > 50000 h, colour rendering index CRI > 82, chromaticity tolerance 2 SDCM (initial), reflector with circular light distribution pattern, reflector pure aluminium 99,99% in MIRO-Silver®, swivel angle +/-25°, luminaire housing sheet steel, powder-coated, silver