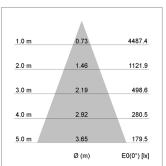

## LIGHT TECHNOLOGY

LED COB Light colour SpecialMeat Luminous flux 2260 lm System power 41 W Luminaire Efficiency 55 lm/W Reflector Flood Beam angle 40° On/Off Controller

Swivel angle +/- 25°
Weight 3.1 kg
Protection rating . class IP 20 . I
Luminaire colour silver