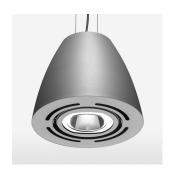

## LIGHT TECHNOLOGY

LED COB Light colour Meat&Fish Luminous flux 2900 lm System power 41 W Luminaire Efficiency 71lm/W Reflector Flood Beam angle 40° On/Off Controller

Swivel angle +/- 25°
Weight 3.1 kg
Protection rating . class IP 20 . I
Luminaire colour silver

## **OPTIONAL**

RAL-colours, NCS-colours (powder coating or wet spraying) on inquiry, surface alloys on inquiry, honeycomb louver

Suspended luminaire with LED, rated life of the LED L80/B10 > 50000 h, colour rendering index CRI > 80, chromaticity tolerance 3 SDCM (initial), reflector with circular light distribution pattern, reflector pure aluminium 99,99% in MIRO-Silver®, swivel angle +/-25°, luminaire housing sheet steel, powder-coated, silver