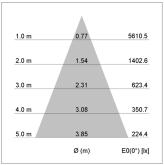

## LIGHT TECHNOLOGY

LED COB Light colour Meat&Fish Luminous flux 2900 lm System power 41 W Luminaire Efficiency 71lm/W Reflector Flood Beam angle 40° On/Off Controller

Swivel angle +/- 25°
Weight 3.1 kg
Protection rating . class IP 20 . I
Luminaire colour silver