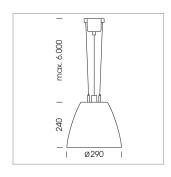

## Pendiro AM 290

Article number: 81210121

## LIGHT TECHNOLOGY

LED COB Light colour Meat&Fish Luminous flux 2900 lm System power 41 W Luminaire Efficiency 71lm/W Reflector Flood Beam angle 40° On/Off Controller

Swivel angle +/- 25°
Weight 3.1 kg
Protection rating . class IP 20 . I
Luminaire colour silver