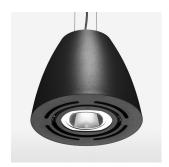

## LIGHT TECHNOLOGY

LED COB Light colour PearlWhite Luminous flux 4060 lm System power 41 W Luminaire Efficiency 99 lm/W Reflector Flood Beam angle 40° On/Off Controller

Swivel angle +/- 25°
Weight 3.1 kg
Protection rating . class IP 20 . I
Luminaire colour black

## **OPTIONAL**

RAL-colours, NCS-colours (powder coating or wet spraying) on inquiry, surface alloys on inquiry, honeycomb louver

Suspended luminaire with LED, rated life of the LED L80/B10 > 50000 h, colour rendering index CRI > 90, chromaticity tolerance 2 SDCM (initial), reflector with circular light distribution pattern, reflector pure aluminium 99,99% in MIRO-Silver®, swivel angle +/-25°, luminaire housing sheet steel, powder-coated, black