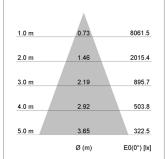

## LIGHT TECHNOLOGY

LED COB Light colour PearlWhite Luminous flux 4060 lm System power 41 W Luminaire Efficiency 99 lm/W Reflector Flood Beam angle 40° On/Off Controller

Swivel angle +/- 25°
Weight 3.1 kg
Protection rating . class IP 20 . I
Luminaire colour black