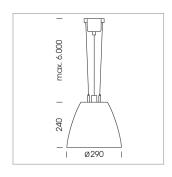

## Pendiro AM 290

Article number: 81210119

## LIGHT TECHNOLOGY

LED COB Light colour PearlWhite Luminous flux 4060 lm System power 41 W Luminaire Efficiency 99 lm/W Reflector Flood Beam angle 40° On/Off Controller

Swivel angle +/- 25°
Weight 3.1 kg
Protection rating . class IP 20 . I
Luminaire colour black

## **OPTIONAL**

RAL-colours, NCS-colours (powder coating or wet spraying) on inquiry, surface alloys on inquiry, honeycomb louver

Suspended luminaire with LED, rated life of the LED L80/B10 > 50000 h, colour rendering index CRI > 90, chromaticity tolerance 2 SDCM (initial), reflector with circular light distribution pattern, reflector pure aluminium 99,99% in MIRO-Silver®, swivel angle +/-25°, luminaire housing sheet steel, powder-coated, black