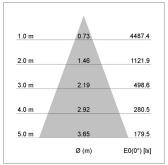

## LIGHT TECHNOLOGY

LED COB Light colour SpecialMeat Luminous flux 2260 lm System power 41 W Luminaire Efficiency 55 lm/W Reflector Flood Beam angle 40° On/Off Controller

Swivel angle +/- 25°
Weight 3.1 kg
Protection rating . class IP 20 . I
Luminaire colour black