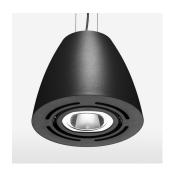

## LIGHT TECHNOLOGY

LED COB Light colour SpecialMeat Luminous flux 2260 lm System power 41 W Luminaire Efficiency 55 lm/W Reflector Flood Beam angle 40° On/Off Controller

Swivel angle +/- 25°
Weight 3.1 kg
Protection rating . class IP 20 . I
Luminaire colour black

## **OPTIONAL**

RAL-colours, NCS-colours (powder coating or wet spraying) on inquiry, surface alloys on inquiry, honeycomb louver

Suspended luminaire with LED, rated life of the LED L80/B10 > 50000 h, colour rendering index CRI > 82, chromaticity tolerance 2 SDCM (initial), reflector with circular light distribution pattern, reflector pure aluminium 99,99% in MIRO-Silver®, swivel angle +/-25°, luminaire housing sheet steel, powder-coated, black