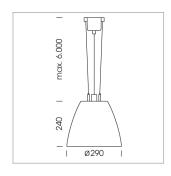

## Pendiro AM 290

Article number: 81210117

## LIGHT TECHNOLOGY

LED COB Light colour SpecialMeat Luminous flux 2260 lm System power 41 W Luminaire Efficiency 55 lm/W Reflector Flood Beam angle 40° On/Off Controller

Swivel angle +/- 25°
Weight 3.1 kg
Protection rating . class IP 20 . I
Luminaire colour black

## **OPTIONAL**

RAL-colours, NCS-colours (powder coating or wet spraying) on inquiry, surface alloys on inquiry, honeycomb louver

Suspended luminaire with LED, rated life of the LED L80/B10 > 50000 h, colour rendering index CRI > 82, chromaticity tolerance 2 SDCM (initial), reflector with circular light distribution pattern, reflector pure aluminium 99,99% in MIRO-Silver®, swivel angle +/-25°, luminaire housing sheet steel, powder-coated, black