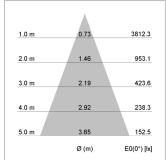

## LIGHT TECHNOLOGY

LED COB Light colour SpecialMeat 1920 lm Luminous flux System power 34 W Luminaire Efficiency 57 lm/W Reflector Flood Beam angle 40° On/Off Controller

Swivel angle +/- 25°
Weight 3.1 kg
Protection rating . class IP 20 . I
Luminaire colour white