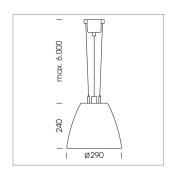

## Pendiro AM 290

Article number: 81210112

## LIGHT TECHNOLOGY

LED COB Light colour SpecialMeat 1920 lm Luminous flux System power 34 W Luminaire Efficiency 57 lm/W Reflector Flood Beam angle 40° On/Off Controller

Swivel angle +/- 25°
Weight 3.1 kg
Protection rating . class IP 20 . I
Luminaire colour white

## **OPTIONAL**

RAL-colours, NCS-colours (powder coating or wet spraying) on inquiry, surface alloys on inquiry, honeycomb louver

Suspended luminaire with LED, rated life of the LED L80/B10 > 50000 h, colour rendering index CRI > 82, chromaticity tolerance 2 SDCM (initial), reflector with circular light distribution pattern, reflector pure aluminium 99,99% in MIRO-Silver®, swivel angle +/-25°, luminaire housing sheet steel, powder-coated, white