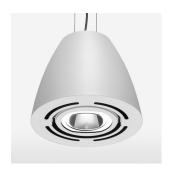

## LIGHT TECHNOLOGY

LED COB Light colour SpecialMeat 1920 lm Luminous flux System power 34 W Luminaire Efficiency 57 lm/W Reflector Flood Beam angle 40° On/Off Controller

Swivel angle +/- 25°
Weight 3.1 kg
Protection rating . class IP 20 . I
Luminaire colour white

## **OPTIONAL**

RAL-colours, NCS-colours (powder coating or wet spraying) on inquiry, surface alloys on inquiry, honeycomb louver

Suspended luminaire with LED, rated life of the LED L80/B10 > 50000 h, colour rendering index CRI > 82, chromaticity tolerance 2 SDCM (initial), reflector with circular light distribution pattern, reflector pure aluminium 99,99% in MIRO-Silver®, swivel angle +/-25°, luminaire housing sheet steel, powder-coated, white