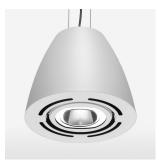

## OPTIONAL

RAL-colours, NCS-colours (powder coating or wet spraying) on inquiry, surface alloys on inquiry, honeycomb louver

+/- 25°

3.1 kg

IP 20.I

white

Suspended luminaire with LED, rated life of the LED L80/B10 > 50000 h, colour rendering index CRI > 80, chromaticity tolerance 3 SDCM (initial), reflector with circular light distribution pattern, reflector pure aluminium 99,99% in MIRO-Silver®, swivel angle +/-25°, luminaire housing sheet steel, powder-coated, white