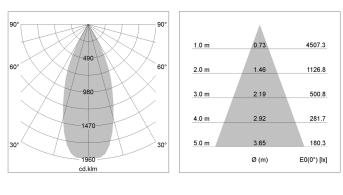

## LIGHT TECHNOLOGY

| LED                  | COB       |
|----------------------|-----------|
| Light colour         | Meat&Fish |
| Luminous flux        | 2420 lm   |
| System power         | 34 W      |
| Luminaire Efficiency | 71 lm/W   |
| Reflector            | Flood     |
| Beam angle           | 40°       |
| Controller           | On/Off    |