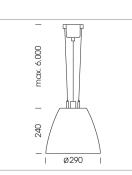

## Pendiro AM 290

Article number: 81210111

## LUMINAIRE

| Swivel angle              |
|---------------------------|
| Weight                    |
| Protection rating . class |
| Luminaire colour          |

## OPTIONAL

RAL-colours, NCS-colours (powder coating or wet spraying) on inquiry, surface alloys on inquiry, honeycomb louver

+/- 25°

3.1 kg

IP 20.I

white

Suspended luminaire with LED, rated life of the LED L80/B10 > 50000 h, colour rendering index CRI > 80, chromaticity tolerance 3 SDCM (initial), reflector with circular light distribution pattern, reflector pure aluminium 99,99% in MIRO-Silver®, swivel angle +/-25°, luminaire housing sheet steel, powder-coated, white