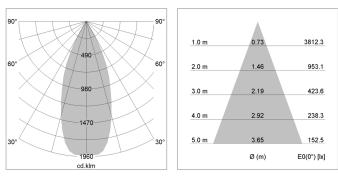

## LIGHT TECHNOLOGY

| LED                  | COB         |
|----------------------|-------------|
| Light colour         | SpecialMeat |
| Luminous flux        | 1920 lm     |
| System power         | 34 W        |
| Luminaire Efficiency | 57 lm/W     |
| Reflector            | Flood       |
| Beam angle           | 40°         |
| Controller           | On/Off      |