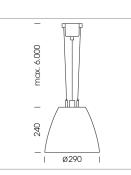

## Pendiro AM 290

Article number: 81210107

## LUMINAIRE

| Swivel angle              |
|---------------------------|
| Weight                    |
| Protection rating . class |
| Luminaire colour          |

## OPTIONAL

RAL-colours, NCS-colours (powder coating or wet spraying) on inquiry, surface alloys on inquiry, honeycomb louver

+/- 25°

3.1 kg

IP 20.I

silver

Suspended luminaire with LED, rated life of the LED L80/B10 > 50000 h, colour rendering index CRI > 82, chromaticity tolerance 2 SDCM (initial), reflector with circular light distribution pattern, reflector pure aluminium 99,99% in MIRO-Silver®, swivel angle +/-25°, luminaire housing sheet steel, powder-coated, silver