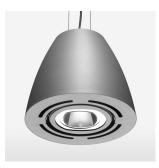

## OPTIONAL

RAL-colours, NCS-colours (powder coating or wet spraying) on inquiry, surface alloys on inquiry, honeycomb louver

+/- 25°

3.1 kg

IP 20.I

silver

Suspended luminaire with LED, rated life of the LED L80/B10 > 50000 h, colour rendering index CRI > 82, chromaticity tolerance 2 SDCM (initial), reflector with circular light distribution pattern, reflector pure aluminium 99,99% in MIRO-Silver®, swivel angle +/-25°, luminaire housing sheet steel, powder-coated, silver