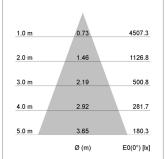

## LIGHT TECHNOLOGY

LED COB Light colour Meat&Fish Luminous flux 2420 lm System power 34 W Luminaire Efficiency 71 lm/W Reflector Flood Beam angle 40° On/Off Controller

Swivel angle +/- 25°
Weight 3.1 kg
Protection rating . class IP 20 . I
Luminaire colour black