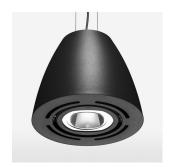

## LIGHT TECHNOLOGY

LED COB Light colour Meat&Fish Luminous flux 2420 lm System power 34 W Luminaire Efficiency 71 lm/W Reflector Flood Beam angle 40° On/Off Controller

Swivel angle +/- 25°
Weight 3.1 kg
Protection rating . class IP 20 . I
Luminaire colour black

## **OPTIONAL**

RAL-colours, NCS-colours (powder coating or wet spraying) on inquiry, surface alloys on inquiry, honeycomb louver

Suspended luminaire with LED, rated life of the LED L80/B10 > 50000 h, colour rendering index CRI > 80, chromaticity tolerance 3 SDCM (initial), reflector with circular light distribution pattern, reflector pure aluminium 99,99% in MIRO-Silver®, swivel angle +/-25°, luminaire housing sheet steel, powder-coated, black