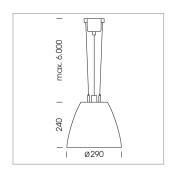

## Pendiro AM 290

Article number: 81210101

## LIGHT TECHNOLOGY

LED COB Light colour Meat&Fish Luminous flux 2420 lm System power 34 W Luminaire Efficiency 71 lm/W Reflector Flood Beam angle 40° On/Off Controller

Swivel angle +/- 25°
Weight 3.1 kg
Protection rating . class IP 20 . I
Luminaire colour black