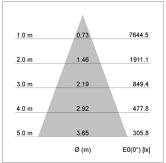

## LIGHT TECHNOLOGY

LED СОВ Light colour 927 Luminous flux 3850 lm System power 41 W Luminaire Efficiency 94 lm/W Reflector Flood Beam angle 40° On/Off Controller

Swivel angle +/- 25°
Weight 3.1 kg
Protection rating . class IP 20 . I
Luminaire colour black