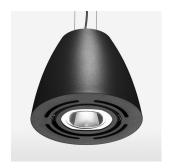

## LIGHT TECHNOLOGY

LED СОВ Light colour 927 Luminous flux 3850 lm System power 41 W Luminaire Efficiency 94 lm/W Reflector Flood Beam angle 40° On/Off Controller

Swivel angle +/- 25°
Weight 3.1 kg
Protection rating . class IP 20 . I
Luminaire colour black

## **OPTIONAL**

RAL-colours, NCS-colours (powder coating or wet spraying) on inquiry, surface alloys on inquiry, honeycomb louver

Suspended luminaire with LED, rated life of the LED L80/B10 > 50000 h, colour rendering index CRI > 90, chromaticity tolerance 2 SDCM (initial), reflector with circular light distribution pattern, reflector pure aluminium 99,99% in MIRO-Silver®, swivel angle +/-25°, luminaire housing sheet steel, powder-coated, black