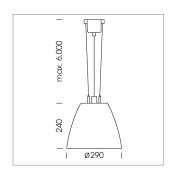

## Pendiro AM 290

Article number: 81210063

## LIGHT TECHNOLOGY

LED СОВ Light colour 927 Luminous flux 3850 lm System power 41 W Luminaire Efficiency 94 lm/W Reflector Flood Beam angle 40° On/Off Controller

Swivel angle +/- 25°
Weight 3.1 kg
Protection rating . class IP 20 . I
Luminaire colour black

## **OPTIONAL**

RAL-colours, NCS-colours (powder coating or wet spraying) on inquiry, surface alloys on inquiry, honeycomb louver

Suspended luminaire with LED, rated life of the LED L80/B10 > 50000 h, colour rendering index CRI > 90, chromaticity tolerance 2 SDCM (initial), reflector with circular light distribution pattern, reflector pure aluminium 99,99% in MIRO-Silver®, swivel angle +/-25°, luminaire housing sheet steel, powder-coated, black