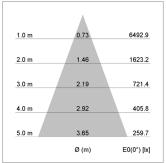

## LIGHT TECHNOLOGY

| LED                  | COB     |
|----------------------|---------|
| Light colour         | 927     |
| Luminous flux        | 3270 lm |
| System power         | 34 W    |
| Luminaire Efficiency | 98 lm/W |
| Reflector            | Flood   |
| Beam angle           | 40°     |
| Controller           | On/Off  |