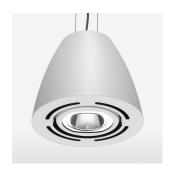

## Pendiro AM 290

Article number: 81210059

## **OPTIONAL**

RAL-colours, NCS-colours (powder coating or wet spraying) on inquiry, surface alloys on inquiry, honeycomb louver

Suspended luminaire with LED, rated life of the LED L80/B10 > 50000 h, colour rendering index CRI > 90, chromaticity tolerance 2 SDCM (initial), reflector with circular light distribution pattern, reflector pure aluminium 99,99% in MIRO-Silver®, swivel angle +/-25°, luminaire housing sheet steel, powder-coated, white