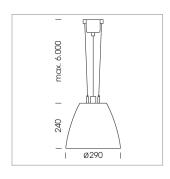

## Pendiro AM 290

Article number: 81210059

## **LUMINAIRE**

| Swivel angle              | +/- 25° |
|---------------------------|---------|
| Weight                    | 3.1 kg  |
| Protection rating . class | IP 20.I |
| Luminaire colour          | white   |

## **OPTIONAL**

RAL-colours, NCS-colours (powder coating or wet spraying) on inquiry, surface alloys on inquiry, honeycomb louver

Suspended luminaire with LED, rated life of the LED L80/B10 > 50000 h, colour rendering index CRI > 90, chromaticity tolerance 2 SDCM (initial), reflector with circular light distribution pattern, reflector pure aluminium 99,99% in MIRO-Silver®, swivel angle +/-25°, luminaire housing sheet steel, powder-coated, white