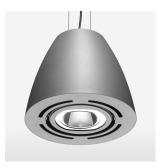

## Pendiro AM 290

Article number: 81210055

## LUMINAIRE

| Swivel angle              | +/- 25° |
|---------------------------|---------|
| Weight                    | 3.1 kg  |
| Protection rating . class | IP 20.I |
| Luminaire colour          | silver  |

## **OPTIONAL**

RAL-colours, NCS-colours (powder coating or wet spraying) on inquiry, surface alloys on inquiry, honeycomb louver

Suspended luminaire with LED, rated life of the LED L80/B10 > 50000 h, colour rendering index CRI > 90, chromaticity tolerance 2 SDCM (initial), reflector with circular light distribution pattern, reflector pure aluminium 99,99% in MIRO-Silver®, swivel angle +/-25°, luminaire housing sheet steel, powder-coated, silver