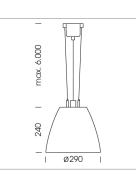

## Pendiro AM 290

Article number: 81210055

## LUMINAIRE

| Swivel angle              | +/- 25° |
|---------------------------|---------|
| Weight                    | 3.1 kg  |
| Protection rating . class | IP 20.I |
| Luminaire colour          | silver  |