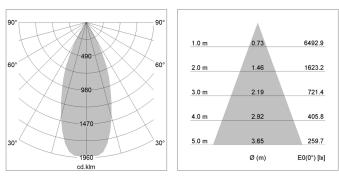

## LIGHT TECHNOLOGY

| LED                  | COB     |
|----------------------|---------|
| Light colour         | 927     |
| Luminous flux        | 3270 lm |
| System power         | 34 W    |
| Luminaire Efficiency | 98 lm/W |
| Reflector            | Flood   |
| Beam angle           | 40°     |
| Controller           | On/Off  |