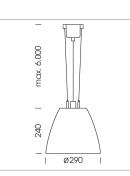

## Pendiro AM 290

Article number: 81210051

## LUMINAIRE

| Swivel angle              | +/- 25° |
|---------------------------|---------|
| Weight                    | 3.1 kg  |
| Protection rating . class | IP 20.I |
| Luminaire colour          | black   |