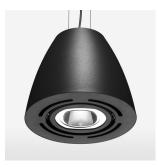

## LUMINAIRE

| Swivel angle              | +/- 25° |
|---------------------------|---------|
| Weight                    | 3.1 kg  |
| Protection rating . class | IP 20.I |
| Luminaire colour          | black   |

## OPTIONAL

RAL-colours, NCS-colours (powder coating or wet spraying) on inquiry, surface alloys on inquiry, honeycomb louver

Suspended luminaire with LED, rated life of the LED L80/B10 > 50000 h, colour rendering index CRI > 90, chromaticity tolerance 2 SDCM (initial), reflector with circular light distribution pattern, reflector pure aluminium 99,99% in MIRO-Silver®, swivel angle +/-25°, luminaire housing sheet steel, powder-coated, black