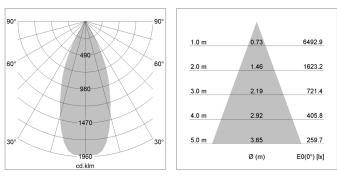

## LIGHT TECHNOLOGY

| LED                  | COB     |
|----------------------|---------|
| Light colour         | 927     |
| Luminous flux        | 3270 lm |
| System power         | 34 W    |
| Luminaire Efficiency | 98 lm/W |
| Reflector            | Flood   |
| Beam angle           | 40°     |
| Controller           | On/Off  |