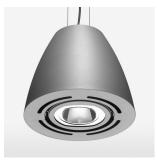

## Pendiro AM 290

Article number: 81210031

## OPTIONAL

RAL-colours, NCS-colours (powder coating or wet spraying) on inquiry, surface alloys on inquiry, honeycomb louver

Suspended luminaire with LED, rated life of the LED L80/B10 > 50000 h, colour rendering index CRI > 80, chromaticity tolerance 2 SDCM (initial), reflector with circular light distribution pattern, reflector pure aluminium 99,99% in MIRO-Silver®, swivel angle +/-25°, luminaire housing sheet steel, powder-coated, silver