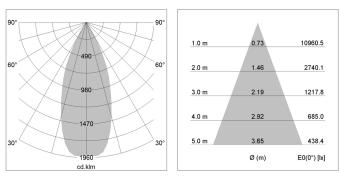

## LIGHT TECHNOLOGY

| LED                  | COB      |
|----------------------|----------|
| Light colour         | 835      |
| Luminous flux        | 5520 lm  |
| System power         | 47 W     |
| Luminaire Efficiency | 116 lm/W |
| Reflector            | Flood    |
| Beam angle           | 40°      |
| Controller           | On/Off   |