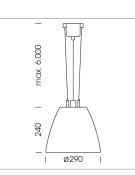

## Pendiro AM 290

Article number: 81210031

## LUMINAIRE

| Swivel angle              | +/- 25° |
|---------------------------|---------|
| Weight                    | 3.1 kg  |
| Protection rating . class | IP 20.I |
| Luminaire colour          | silver  |