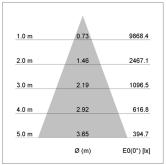

## LIGHT TECHNOLOGY

LED СОВ Light colour 830 Luminous flux 4970 lm System power 41 W Luminaire Efficiency 121 lm/W Reflector Flood Beam angle 40° On/Off Controller

Swivel angle +/- 25°
Weight 3.1 kg
Protection rating . class IP 20 . I
Luminaire colour white