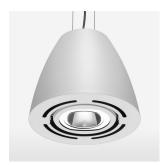

## LIGHT TECHNOLOGY

LED СОВ Light colour 830 Luminous flux 4970 lm System power 41 W Luminaire Efficiency 121 lm/W Reflector Flood Beam angle 40° On/Off Controller

Swivel angle +/- 25°
Weight 3.1 kg
Protection rating . class IP 20 . I
Luminaire colour white

## **OPTIONAL**

RAL-colours, NCS-colours (powder coating or wet spraying) on inquiry, surface alloys on inquiry, honeycomb louver

Suspended luminaire with LED, rated life of the LED L80/B10 > 50000 h, colour rendering index CRI > 80, chromaticity tolerance 2 SDCM (initial), reflector with circular light distribution pattern, reflector pure aluminium 99,99% in MIRO-Silver®, swivel angle +/-25°, luminaire housing sheet steel, powder-coated, white