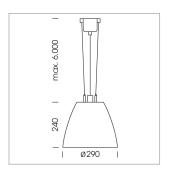

## Pendiro AM 290

Article number: 81210022

## LIGHT TECHNOLOGY

LED СОВ Light colour 830 Luminous flux 4970 lm System power 41 W Luminaire Efficiency 121 lm/W Reflector Flood Beam angle 40° On/Off Controller

Swivel angle +/- 25°
Weight 3.1 kg
Protection rating . class IP 20 . I
Luminaire colour white

## **OPTIONAL**

RAL-colours, NCS-colours (powder coating or wet spraying) on inquiry, surface alloys on inquiry, honeycomb louver

Suspended luminaire with LED, rated life of the LED L80/B10 > 50000 h, colour rendering index CRI > 80, chromaticity tolerance 2 SDCM (initial), reflector with circular light distribution pattern, reflector pure aluminium 99,99% in MIRO-Silver®, swivel angle +/-25°, luminaire housing sheet steel, powder-coated, white