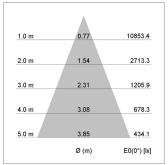

## LIGHT TECHNOLOGY

LED СОВ Light colour 840 Luminous flux 5610 lm System power 41 W Luminaire Efficiency 137 lm/W Reflector Flood Beam angle 40° On/Off Controller

Swivel angle +/- 25°
Weight 3.1 kg
Protection rating . class IP 20 . I
Luminaire colour silver