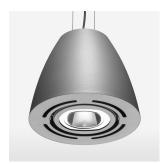

## LIGHT TECHNOLOGY

LED СОВ Light colour 840 Luminous flux 5610 lm System power 41 W Luminaire Efficiency 137 lm/W Reflector Flood Beam angle 40° On/Off Controller

Swivel angle +/- 25°
Weight 3.1 kg
Protection rating . class IP 20 . I
Luminaire colour silver

## **OPTIONAL**

RAL-colours, NCS-colours (powder coating or wet spraying) on inquiry, surface alloys on inquiry, honeycomb louver

Suspended luminaire with LED, rated life of the LED L80/B10 > 50000 h, colour rendering index CRI > 80, chromaticity tolerance 2 SDCM (initial), reflector with circular light distribution pattern, reflector pure aluminium 99,99% in MIRO-Silver®, swivel angle +/-25°, luminaire housing sheet steel, powder-coated, silver