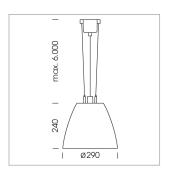

## Pendiro AM 290

Article number: 81210020

## LIGHT TECHNOLOGY

LED СОВ Light colour 840 Luminous flux 5610 lm System power 41 W Luminaire Efficiency 137 lm/W Reflector Flood Beam angle 40° On/Off Controller

Swivel angle +/- 25°
Weight 3.1 kg
Protection rating . class IP 20 . I
Luminaire colour silver

## **OPTIONAL**

RAL-colours, NCS-colours (powder coating or wet spraying) on inquiry, surface alloys on inquiry, honeycomb louver

Suspended luminaire with LED, rated life of the LED L80/B10 > 50000 h, colour rendering index CRI > 80, chromaticity tolerance 2 SDCM (initial), reflector with circular light distribution pattern, reflector pure aluminium 99,99% in MIRO-Silver®, swivel angle +/-25°, luminaire housing sheet steel, powder-coated, silver