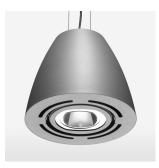

## Pendiro AM 290

Article number: 81210019

## OPTIONAL

RAL-colours, NCS-colours (powder coating or wet spraying) on inquiry, surface alloys on inquiry, honeycomb louver

+/- 25°

3.1 kg

IP 20.I

silver

Suspended luminaire with LED, rated life of the LED L80/B10 > 50000 h, colour rendering index CRI > 80, chromaticity tolerance 2 SDCM (initial), reflector with circular light distribution pattern, reflector pure aluminium 99,99% in MIRO-Silver®, swivel angle +/-25°, luminaire housing sheet steel, powder-coated, silver