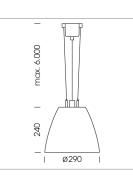

## Pendiro AM 290

Article number: 81210019

## OPTIONAL

RAL-colours, NCS-colours (powder coating or wet spraying) on inquiry, surface alloys on inquiry, honeycomb louver

+/- 25°

3.1 kg

IP 20.I

silver

Suspended luminaire with LED, rated life of the LED L80/B10 > 50000 h, colour rendering index CRI > 80, chromaticity tolerance 2 SDCM (initial), reflector with circular light distribution pattern, reflector pure aluminium 99,99% in MIRO-Silver®, swivel angle +/-25°, luminaire housing sheet steel, powder-coated, silver