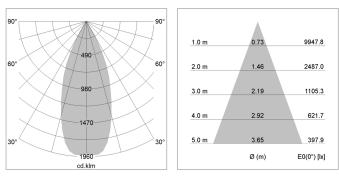

## LIGHT TECHNOLOGY

| LED                  | COB      |
|----------------------|----------|
| Light colour         | 835      |
| Luminous flux        | 5010 lm  |
| System power         | 41 W     |
| Luminaire Efficiency | 122 lm/W |
| Reflector            | Flood    |
| Beam angle           | 40°      |
| Controller           | On/Off   |