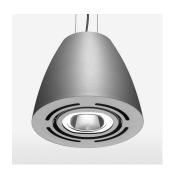

## LIGHT TECHNOLOGY

LED СОВ Light colour 830 Luminous flux 4970 lm System power 41 W Luminaire Efficiency 121 lm/W Reflector Flood Beam angle 40° On/Off Controller

Swivel angle +/- 25°
Weight 3.1 kg
Protection rating . class IP 20 . I
Luminaire colour silver

## **OPTIONAL**

RAL-colours, NCS-colours (powder coating or wet spraying) on inquiry, surface alloys on inquiry, honeycomb louver

Suspended luminaire with LED, rated life of the LED L80/B10 > 50000 h, colour rendering index CRI > 80, chromaticity tolerance 2 SDCM (initial), reflector with circular light distribution pattern, reflector pure aluminium 99,99% in MIRO-Silver®, swivel angle +/-25°, luminaire housing sheet steel, powder-coated, silver