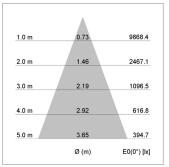

## LIGHT TECHNOLOGY

LED СОВ Light colour 830 Luminous flux 4970 lm System power 41 W Luminaire Efficiency 121 lm/W Reflector Flood Beam angle 40° On/Off Controller

Swivel angle +/- 25°
Weight 3.1 kg
Protection rating . class IP 20 . I
Luminaire colour silver