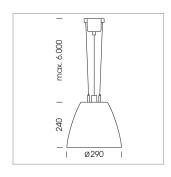

## Pendiro AM 290

Article number: 81210018

## LIGHT TECHNOLOGY

LED СОВ Light colour 830 Luminous flux 4970 lm System power 41 W Luminaire Efficiency 121 lm/W Reflector Flood Beam angle 40° On/Off Controller

Swivel angle +/- 25°
Weight 3.1 kg
Protection rating . class IP 20 . I
Luminaire colour silver