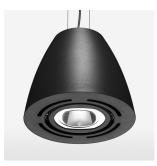

## Pendiro AM 290

Article number: 81210016

## OPTIONAL

RAL-colours, NCS-colours (powder coating or wet spraying) on inquiry, surface alloys on inquiry, honeycomb louver

+/- 25°

3.1 kg

IP 20.I

black

Suspended luminaire with LED, rated life of the LED L80/B10 > 50000 h, colour rendering index CRI > 80, chromaticity tolerance 2 SDCM (initial), reflector with circular light distribution pattern, reflector pure aluminium 99,99% in MIRO-Silver®, swivel angle +/-25°, luminaire housing sheet steel, powder-coated, black