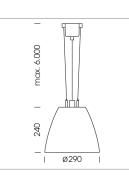

## Pendiro AM 290

Article number: 81210016

## LUMINAIRE

| Swivel angle              |
|---------------------------|
| Weight                    |
| Protection rating . class |
| Luminaire colour          |

## OPTIONAL

RAL-colours, NCS-colours (powder coating or wet spraying) on inquiry, surface alloys on inquiry, honeycomb louver

+/- 25°

3.1 kg

IP 20.I

black

Suspended luminaire with LED, rated life of the LED L80/B10 > 50000 h, colour rendering index CRI > 80, chromaticity tolerance 2 SDCM (initial), reflector with circular light distribution pattern, reflector pure aluminium 99,99% in MIRO-Silver®, swivel angle +/-25°, luminaire housing sheet steel, powder-coated, black