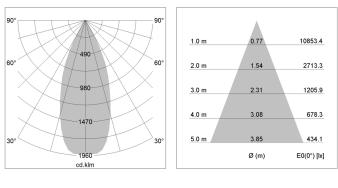

## LIGHT TECHNOLOGY

| LED                  | COB      |
|----------------------|----------|
| Light colour         | 840      |
| Luminous flux        | 5610 lm  |
| System power         | 41 W     |
| Luminaire Efficiency | 137 lm/W |
| Reflector            | Flood    |
| Beam angle           | 40°      |
| Controller           | On/Off   |