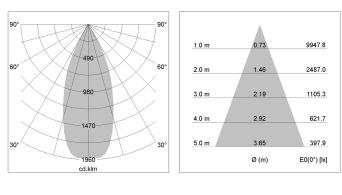

## LIGHT TECHNOLOGY

| LED                  | COB      |
|----------------------|----------|
| Light colour         | 835      |
| Luminous flux        | 5010 lm  |
| System power         | 41 W     |
| Luminaire Efficiency | 122 lm/W |
| Reflector            | Flood    |
| Beam angle           | 40°      |
| Controller           | On/Off   |

## OPTIONAL

RAL-colours, NCS-colours (powder coating or wet spraying) on inquiry, surface alloys on inquiry, honeycomb louver

Suspended luminaire with LED, rated life of the LED L80/B10 > 50000 h, colour rendering index CRI > 80, chromaticity tolerance 2 SDCM (initial), reflector with circular light distribution pattern, reflector pure aluminium 99,99% in MIRO-Silver®, swivel angle +/-25°, luminaire housing sheet steel, powder-coated, black