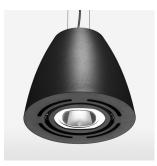

## Pendiro AM 290

Article number: 81210015

## LUMINAIRE

| Swivel angle              | +/- 25° |
|---------------------------|---------|
| Weight                    | 3.1 kg  |
| Protection rating . class | IP 20.I |
| Luminaire colour          | black   |

## OPTIONAL

RAL-colours, NCS-colours (powder coating or wet spraying) on inquiry, surface alloys on inquiry, honeycomb louver

Suspended luminaire with LED, rated life of the LED L80/B10 > 50000 h, colour rendering index CRI > 80, chromaticity tolerance 2 SDCM (initial), reflector with circular light distribution pattern, reflector pure aluminium 99,99% in MIRO-Silver®, swivel angle +/-25°, luminaire housing sheet steel, powder-coated, black