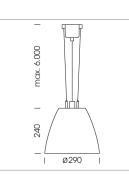

## Pendiro AM 290

Article number: 81210015

## LUMINAIRE

| Swivel angle              | +/- 25° |
|---------------------------|---------|
| Weight                    | 3.1 kg  |
| Protection rating . class | IP 20.I |
| Luminaire colour          | black   |