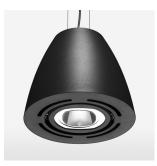

## Pendiro AM 290

Article number: 81210014

## OPTIONAL

RAL-colours, NCS-colours (powder coating or wet spraying) on inquiry, surface alloys on inquiry, honeycomb louver

+/- 25°

3.1 kg

IP 20.I

black

Suspended luminaire with LED, rated life of the LED L80/B10 > 50000 h, colour rendering index CRI > 80, chromaticity tolerance 2 SDCM (initial), reflector with circular light distribution pattern, reflector pure aluminium 99,99% in MIRO-Silver®, swivel angle +/-25°, luminaire housing sheet steel, powder-coated, black