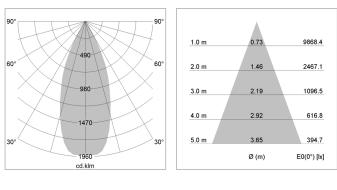

## LIGHT TECHNOLOGY

| LED                  | COB      |
|----------------------|----------|
| Light colour         | 830      |
| Luminous flux        | 4970 lm  |
| System power         | 41 W     |
| Luminaire Efficiency | 121 lm/W |
| Reflector            | Flood    |
| Beam angle           | 40°      |
| Controller           | On/Off   |