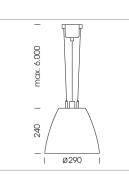

## Pendiro AM 290

Article number: 81210014

## LUMINAIRE

| Swivel angle              |
|---------------------------|
| Weight                    |
| Protection rating . class |
| Luminaire colour          |

## OPTIONAL

RAL-colours, NCS-colours (powder coating or wet spraying) on inquiry, surface alloys on inquiry, honeycomb louver

+/- 25°

3.1 kg

IP 20.I

black

Suspended luminaire with LED, rated life of the LED L80/B10 > 50000 h, colour rendering index CRI > 80, chromaticity tolerance 2 SDCM (initial), reflector with circular light distribution pattern, reflector pure aluminium 99,99% in MIRO-Silver®, swivel angle +/-25°, luminaire housing sheet steel, powder-coated, black