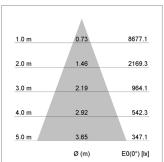

## LIGHT TECHNOLOGY

LED СОВ Light colour 840 Luminous flux 4690 lm System power 34 W Luminaire Efficiency 138 lm/W Reflector Flood Beam angle 40° On/Off Controller

Swivel angle +/- 25°
Weight 3.1 kg
Protection rating . class IP 20 . I
Luminaire colour white