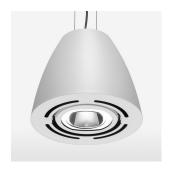

## Pendiro AM 290

Article number: 81210012

## LIGHT TECHNOLOGY

LED СОВ Light colour 840 Luminous flux 4690 lm System power 34 W Luminaire Efficiency 138 lm/W Reflector Flood Beam angle 40° On/Off Controller

Swivel angle +/- 25°
Weight 3.1 kg
Protection rating . class IP 20 . I
Luminaire colour white

## **OPTIONAL**

RAL-colours, NCS-colours (powder coating or wet spraying) on inquiry, surface alloys on inquiry, honeycomb louver

Suspended luminaire with LED, rated life of the LED L80/B10 > 50000 h, colour rendering index CRI > 80, chromaticity tolerance 2 SDCM (initial), reflector with circular light distribution pattern, reflector pure aluminium 99,99% in MIRO-Silver®, swivel angle +/-25°, luminaire housing sheet steel, powder-coated, white