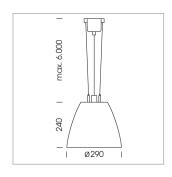

## Pendiro AM 290

Article number: 81210012

## LIGHT TECHNOLOGY

LED СОВ Light colour 840 Luminous flux 4690 lm System power 34 W Luminaire Efficiency 138 lm/W Reflector Flood Beam angle 40° On/Off Controller

Swivel angle +/- 25°
Weight 3.1 kg
Protection rating . class IP 20 . I
Luminaire colour white

## **OPTIONAL**

RAL-colours, NCS-colours (powder coating or wet spraying) on inquiry, surface alloys on inquiry, honeycomb louver

Suspended luminaire with LED, rated life of the LED L80/B10 > 50000 h, colour rendering index CRI > 80, chromaticity tolerance 2 SDCM (initial), reflector with circular light distribution pattern, reflector pure aluminium 99,99% in MIRO-Silver®, swivel angle +/-25°, luminaire housing sheet steel, powder-coated, white