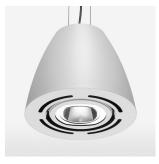

## Pendiro AM 290

Article number: 81210011

## OPTIONAL

RAL-colours, NCS-colours (powder coating or wet spraying) on inquiry, surface alloys on inquiry, honeycomb louver

+/- 25°

3.1 kg

IP 20.I

white

Suspended luminaire with LED, rated life of the LED L80/B10 > 50000 h, colour rendering index CRI > 80, chromaticity tolerance 2 SDCM (initial), reflector with circular light distribution pattern, reflector pure aluminium 99,99% in MIRO-Silver®, swivel angle +/-25°, luminaire housing sheet steel, powder-coated, white