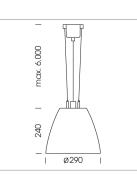

## Pendiro AM 290

Article number: 81210011

## LUMINAIRE

| Swivel angle              |
|---------------------------|
| Weight                    |
| Protection rating . class |
| Luminaire colour          |

## OPTIONAL

RAL-colours, NCS-colours (powder coating or wet spraying) on inquiry, surface alloys on inquiry, honeycomb louver

+/- 25°

3.1 kg

IP 20.I

white

Suspended luminaire with LED, rated life of the LED L80/B10 > 50000 h, colour rendering index CRI > 80, chromaticity tolerance 2 SDCM (initial), reflector with circular light distribution pattern, reflector pure aluminium 99,99% in MIRO-Silver®, swivel angle +/-25°, luminaire housing sheet steel, powder-coated, white