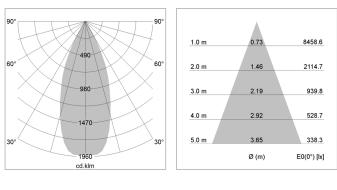

## LIGHT TECHNOLOGY

| LED                  | COB      |
|----------------------|----------|
| Light colour         | 835      |
| Luminous flux        | 4260 lm  |
| System power         | 34 W     |
| Luminaire Efficiency | 127 lm/W |
| Reflector            | Flood    |
| Beam angle           | 40°      |
| Controller           | On/Off   |