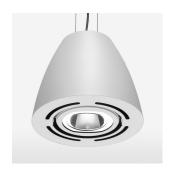

## LIGHT TECHNOLOGY

LED СОВ Light colour 830 Luminous flux 4230 lm System power 34 W Luminaire Efficiency 126 lm/W Reflector Flood Beam angle 40° On/Off Controller

Swivel angle +/- 25°
Weight 3.1 kg
Protection rating . class IP 20 . I
Luminaire colour white

## **OPTIONAL**

RAL-colours, NCS-colours (powder coating or wet spraying) on inquiry, surface alloys on inquiry, honeycomb louver

Suspended luminaire with LED, rated life of the LED L80/B10 > 50000 h, colour rendering index CRI > 80, chromaticity tolerance 2 SDCM (initial), reflector with circular light distribution pattern, reflector pure aluminium 99,99% in MIRO-Silver®, swivel angle +/-25°, luminaire housing sheet steel, powder-coated, white