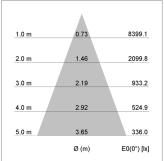

## LIGHT TECHNOLOGY

LED СОВ Light colour 830 Luminous flux 4230 lm System power 34 W Luminaire Efficiency 126 lm/W Reflector Flood Beam angle 40° On/Off Controller

Swivel angle +/- 25°
Weight 3.1 kg
Protection rating . class IP 20 . I
Luminaire colour white