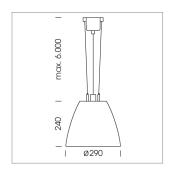

## Pendiro AM 290

Article number: 81210010

## LIGHT TECHNOLOGY

LED СОВ Light colour 830 Luminous flux 4230 lm System power 34 W Luminaire Efficiency 126 lm/W Reflector Flood Beam angle 40° On/Off Controller

Swivel angle +/- 25°
Weight 3.1 kg
Protection rating . class IP 20 . I
Luminaire colour white

## **OPTIONAL**

RAL-colours, NCS-colours (powder coating or wet spraying) on inquiry, surface alloys on inquiry, honeycomb louver

Suspended luminaire with LED, rated life of the LED L80/B10 > 50000 h, colour rendering index CRI > 80, chromaticity tolerance 2 SDCM (initial), reflector with circular light distribution pattern, reflector pure aluminium 99,99% in MIRO-Silver®, swivel angle +/-25°, luminaire housing sheet steel, powder-coated, white