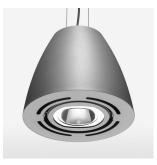

## Pendiro AM 290

Article number: 81210006

## OPTIONAL

RAL-colours, NCS-colours (powder coating or wet spraying) on inquiry, surface alloys on inquiry, honeycomb louver

+/- 25°

3.1 kg

IP 20.I

silver

Suspended luminaire with LED, rated life of the LED L80/B10 > 50000 h, colour rendering index CRI > 80, chromaticity tolerance 2 SDCM (initial), reflector with circular light distribution pattern, reflector pure aluminium 99,99% in MIRO-Silver®, swivel angle +/-25°, luminaire housing sheet steel, powder-coated, silver