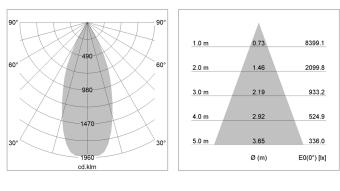

## LIGHT TECHNOLOGY

| LED                  | COB      |
|----------------------|----------|
| Light colour         | 830      |
| Luminous flux        | 4230 lm  |
| System power         | 34 W     |
| Luminaire Efficiency | 126 lm/W |
| Reflector            | Flood    |
| Beam angle           | 40°      |
| Controller           | On/Off   |