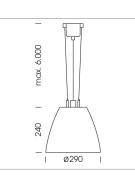

## Pendiro AM 290

Article number: 81210006

## LUMINAIRE

| Swivel angle              |
|---------------------------|
| Weight                    |
| Protection rating . class |
| Luminaire colour          |

## OPTIONAL

RAL-colours, NCS-colours (powder coating or wet spraying) on inquiry, surface alloys on inquiry, honeycomb louver

+/- 25°

3.1 kg

IP 20.I

silver

Suspended luminaire with LED, rated life of the LED L80/B10 > 50000 h, colour rendering index CRI > 80, chromaticity tolerance 2 SDCM (initial), reflector with circular light distribution pattern, reflector pure aluminium 99,99% in MIRO-Silver®, swivel angle +/-25°, luminaire housing sheet steel, powder-coated, silver