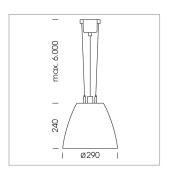

## Pendiro AM 290

Article number: 81230101

## LIGHT TECHNOLOGY

LED COB Light colour Meat&Fish Luminous flux 2420 lm System power 34 W Luminaire Efficiency 71 lm/W Reflector Spot 20° Beam angle On/Off Controller

Swivel angle +/- 25°
Weight 3.1 kg
Protection rating . class IP 20 . I
Luminaire colour black

## **OPTIONAL**

RAL-colours, NCS-colours (powder coating or wet spraying) on inquiry, surface alloys on inquiry, honeycomb louver

Suspended luminaire with LED, rated life of the LED L80/B10 > 50000 h, colour rendering index CRI > 80, chromaticity tolerance 3 SDCM (initial), reflector with circular light distribution pattern, reflector pure aluminium 99,99% in MIRO-Silver®, swivel angle +/-25°, luminaire housing sheet steel, powder-coated, black