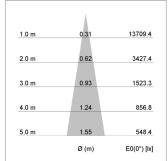

## LIGHT TECHNOLOGY

LED COB Light colour Meat&Fish Luminous flux 2420 lm System power 34 W Luminaire Efficiency 71 lm/W Reflector Spot 20° Beam angle On/Off Controller

Swivel angle +/- 25°
Weight 3.1 kg
Protection rating . class IP 20 . I
Luminaire colour black