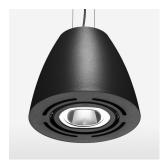

## LIGHT TECHNOLOGY

LED COB Light colour Meat&Fish Luminous flux 2420 lm System power 34 W Luminaire Efficiency 71 lm/W Reflector Spot 20° Beam angle On/Off Controller

Swivel angle +/- 25°
Weight 3.1 kg
Protection rating . class IP 20 . I
Luminaire colour black

## **OPTIONAL**

RAL-colours, NCS-colours (powder coating or wet spraying) on inquiry, surface alloys on inquiry, honeycomb louver

Suspended luminaire with LED, rated life of the LED L80/B10 > 50000 h, colour rendering index CRI > 80, chromaticity tolerance 3 SDCM (initial), reflector with circular light distribution pattern, reflector pure aluminium 99,99% in MIRO-Silver®, swivel angle +/-25°, luminaire housing sheet steel, powder-coated, black