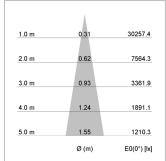

## LIGHT TECHNOLOGY

СОВ LED Light colour 835 Luminous flux 5010 lm System power 41 W Luminaire Efficiency 122 lm/W Reflector Spot 20° Beam angle On/Off Controller

Swivel angle +/- 25°
Weight 3.1 kg
Protection rating . class IP 20 . I
Luminaire colour white