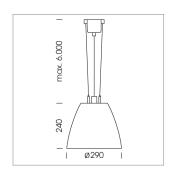

## Pendiro AM 290

Article number: 81230023

## **OPTIONAL**

RAL-colours, NCS-colours (powder coating or wet spraying) on inquiry, surface alloys on inquiry, honeycomb louver

Suspended luminaire with LED, rated life of the LED L80/B10 > 50000 h, colour rendering index CRI > 80, chromaticity tolerance 2 SDCM (initial), reflector with circular light distribution pattern, reflector pure aluminium 99,99% in MIRO-Silver®, swivel angle +/-25°, luminaire housing sheet steel, powder-coated, white