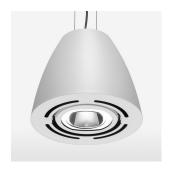

## LIGHT TECHNOLOGY

СОВ LED Light colour 835 Luminous flux 5010 lm System power 41 W Luminaire Efficiency 122 lm/W Reflector Spot 20° Beam angle On/Off Controller

Swivel angle +/- 25°
Weight 3.1 kg
Protection rating . class IP 20 . I
Luminaire colour white

## **OPTIONAL**

RAL-colours, NCS-colours (powder coating or wet spraying) on inquiry, surface alloys on inquiry, honeycomb louver

Suspended luminaire with LED, rated life of the LED L80/B10 > 50000 h, colour rendering index CRI > 80, chromaticity tolerance 2 SDCM (initial), reflector with circular light distribution pattern, reflector pure aluminium 99,99% in MIRO-Silver®, swivel angle +/-25°, luminaire housing sheet steel, powder-coated, white