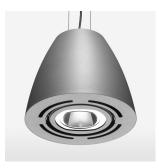

## Pendiro AM 290

Article number: 81230018

## OPTIONAL

RAL-colours, NCS-colours (powder coating or wet spraying) on inquiry, surface alloys on inquiry, honeycomb louver

+/- 25°

3.1 kg

IP 20.I

silver

Suspended luminaire with LED, rated life of the LED L80/B10 > 50000 h, colour rendering index CRI > 80, chromaticity tolerance 2 SDCM (initial), reflector with circular light distribution pattern, reflector pure aluminium 99,99% in MIRO-Silver®, swivel angle +/-25°, luminaire housing sheet steel, powder-coated, silver