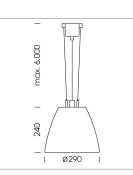

## Pendiro AM 290

Article number: 81230018

## LUMINAIRE

| Swivel angle              |
|---------------------------|
| Weight                    |
| Protection rating . class |
| Luminaire colour          |

## OPTIONAL

RAL-colours, NCS-colours (powder coating or wet spraying) on inquiry, surface alloys on inquiry, honeycomb louver

+/- 25°

3.1 kg

IP 20.I

silver

Suspended luminaire with LED, rated life of the LED L80/B10 > 50000 h, colour rendering index CRI > 80, chromaticity tolerance 2 SDCM (initial), reflector with circular light distribution pattern, reflector pure aluminium 99,99% in MIRO-Silver®, swivel angle +/-25°, luminaire housing sheet steel, powder-coated, silver