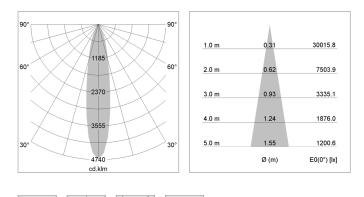

## LIGHT TECHNOLOGY

| LED                  | COB      |
|----------------------|----------|
| Light colour         | 830      |
| Luminous flux        | 4970 lm  |
| System power         | 41 W     |
| Luminaire Efficiency | 121 lm/W |
| Reflector            | Spot     |
| Beam angle           | 20°      |
| Controller           | On/Off   |