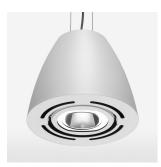

## OPTIONAL

RAL-colours, NCS-colours (powder coating or wet spraying) on inquiry, surface alloys on inquiry, honeycomb louver

+/- 25°

3.1 kg

IP 20.I

white

Suspended luminaire with LED, rated life of the LED L80/B10 > 50000 h, colour rendering index CRI > 82, chromaticity tolerance 2 SDCM (initial), reflector with circular light distribution pattern, reflector pure aluminium 99,99% in MIRO-Silver®, swivel angle +/-25°, luminaire housing sheet steel, powder-coated, white