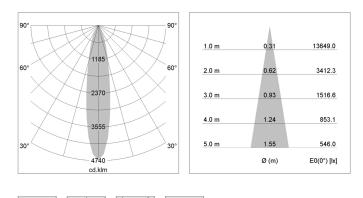

## LIGHT TECHNOLOGY

| LED                  | COB         |
|----------------------|-------------|
| Light colour         | SpecialMeat |
| Luminous flux        | 2260 lm     |
| System power         | 41 W        |
| Luminaire Efficiency | 55 lm/W     |
| Reflector            | Spot        |
| Beam angle           | 20°         |
| Controller           | On/Off      |