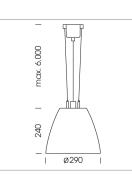

## LUMINAIRE

| Swivel angle              |
|---------------------------|
| Weight                    |
| Protection rating . class |
| Luminaire colour          |

## OPTIONAL

RAL-colours, NCS-colours (powder coating or wet spraying) on inquiry, surface alloys on inquiry, honeycomb louver

+/- 25°

3.1 kg

IP 20.I

white

Suspended luminaire with LED, rated life of the LED L80/B10 > 50000 h, colour rendering index CRI > 82, chromaticity tolerance 2 SDCM (initial), reflector with circular light distribution pattern, reflector pure aluminium 99,99% in MIRO-Silver®, swivel angle +/-25°, luminaire housing sheet steel, powder-coated, white