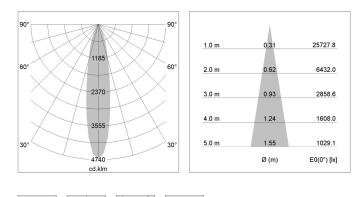

## LIGHT TECHNOLOGY

| LED                  | COB      |
|----------------------|----------|
| Light colour         | 835      |
| Luminous flux        | 4260 lm  |
| System power         | 34 W     |
| Luminaire Efficiency | 127 lm/W |
| Reflector            | Spot     |
| Beam angle           | 20°      |
| Controller           | On/Off   |