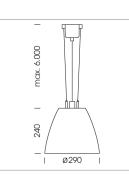

## Pendiro AM 290

Article number: 81230003

## LUMINAIRE

| Swivel angle              | +/- 25° |
|---------------------------|---------|
| Weight                    | 3.1 kg  |
| Protection rating . class | IP 20.I |
| Luminaire colour          | black   |

## OPTIONAL

RAL-colours, NCS-colours (powder coating or wet spraying) on inquiry, surface alloys on inquiry, honeycomb louver

Suspended luminaire with LED, rated life of the LED L80/B10 > 50000 h, colour rendering index CRI > 80, chromaticity tolerance 2 SDCM (initial), reflector with circular light distribution pattern, reflector pure aluminium 99,99% in MIRO-Silver®, swivel angle +/-25°, luminaire housing sheet steel, powder-coated, black