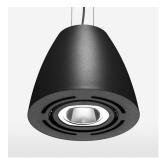

## LIGHT TECHNOLOGY

LED COB Light colour SpecialMeat Luminous flux 2260 lm System power 41 W Luminaire Efficiency 55 lm/W Reflector Spot 20° Beam angle On/Off Controller

Swivel angle +/- 25°
Weight 3.1 kg
Protection rating . class IP 20 . I
Luminaire colour black

## **OPTIONAL**

RAL-colours, NCS-colours (powder coating or wet spraying) on inquiry, surface alloys on inquiry, honeycomb louver

Suspended luminaire with LED, rated life of the LED L80/B10 > 50000 h, colour rendering index CRI > 82, chromaticity tolerance 2 SDCM (initial), reflector with circular light distribution pattern, reflector pure aluminium 99,99% in MIRO-Silver®, swivel angle +/-25°, luminaire housing sheet steel, powder-coated, black