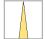

## LIGHT TECHNOLOGY

LED COB Light colour SpecialMeat Luminous flux 2260 lm System power 41 W Luminaire Efficiency 55 lm/W Reflector Spot 20° Beam angle On/Off Controller

Swivel angle +/- 25°
Weight 3.1 kg
Protection rating . class IP 20 . I
Luminaire colour black

## **OPTIONAL**

RAL-colours, NCS-colours (powder coating or wet spraying) on inquiry, surface alloys on inquiry, honeycomb louver

Suspended luminaire with LED, rated life of the LED L80/B10 > 50000 h, colour rendering index CRI > 82, chromaticity tolerance 2 SDCM (initial), reflector with circular light distribution pattern, reflector pure aluminium 99,99% in MIRO-Silver®, swivel angle +/-25°, luminaire housing sheet steel, powder-coated, black