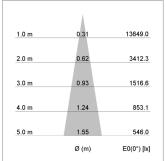

## LIGHT TECHNOLOGY

LED COB Light colour SpecialMeat Luminous flux 2260 lm System power 41 W Luminaire Efficiency 55 lm/W Reflector Spot 20° Beam angle On/Off Controller

Swivel angle +/- 25°
Weight 3.1 kg
Protection rating . class IP 20 . I
Luminaire colour black