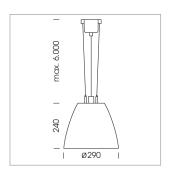

## Pendiro AM 290

Article number: 81230117

## LIGHT TECHNOLOGY

LED COB Light colour SpecialMeat Luminous flux 2260 lm System power 41 W Luminaire Efficiency 55 lm/W Reflector Spot 20° Beam angle On/Off Controller

Swivel angle +/- 25°
Weight 3.1 kg
Protection rating . class IP 20 . I
Luminaire colour black